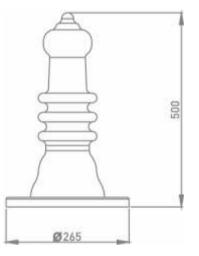

# Park and Garden Products

USD - 1203

Grey iron or ductile casting, pavement border component; It is painted static and put on reflector metal.

kg 20±2

05 000 EN GJS 500/7

57 99 EN GJL 250

Ductile iron casting, protection of the bottom of trees at the park, gardens and pavement. The frame is made from 50 mm "L"angle iron.

Ductile iron casting, protection of the bottom of tree; it is used at the bottom of trees at the park, gardens and pavement

Park and Garden Products

# **USD - 1205**

Ductile iron casting, protection of the bottom of trees at the park, gardens and pavement. The frame is made from 50 mm "L"angle iron.

A A KESITI

Park and Garden Products

USD - 1207

Grey iron casting protection of the bottom of tree it is used at the bottom of trees et the park gardens and pavement.