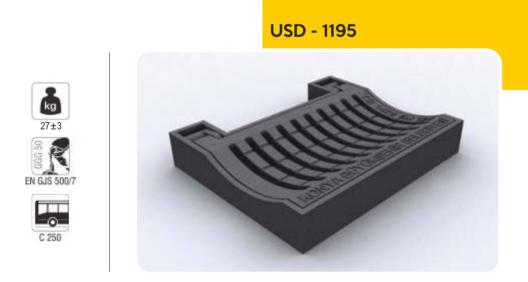

USD - 1193

255

Ductile iron casting, guttered and frame rain water grating; it is used continuation of gutter at the border of road.

Guttered Gratings

**USD - 1194** 

Guttered Gratings

**USD - 1196** 

Ductile iron casting manhole chimney granting. It is hinged can open 180° It has 2 locks The grating and fareme are milled by lathe "EPDM 70±5 SHORE Atype T rubber gasket is assembled to the granting It is painted with industrial dye. Stainless chrome nickel steel bolt and pins are ussed at the hinge and locks.