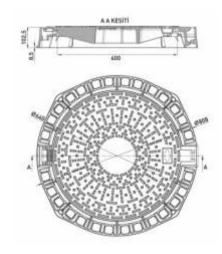

100±3 100±3 EN GJS 500/7 F 900

Tile cast iron drainage manhole cover. The cover is painted with industrial dye.

Sewerage Systems Covers

# **USD - 1122**

ical manhole cover ductile iron castings. The cover is painted with industrial dye

USD - 1123

Handhole cover ductile iron castings. The cover is

14

USD - 1124

Ductile casting rogar cover. It is hinged can open 120°. It has settled lock. "EPDM 70±5 SHORE A" type rubber gasket as assembled to the frame. It is painted with industrial dye.