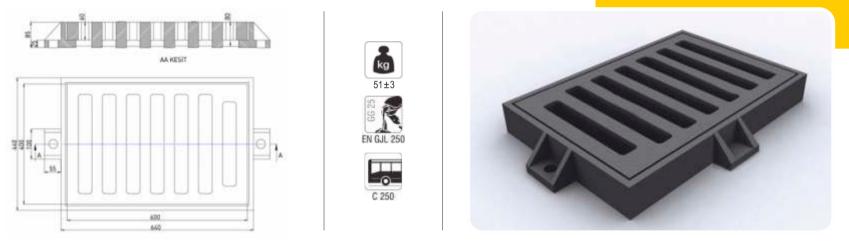

Ductile iron casting manhole chimney grating. It is hinged can open 100°. It has stable locking device. It is painted with industrial dye. Stainless chrome nickel stell bolt and pins are used at the hinge.

USD - 1153 kg 47±3 65 K 89 K EN GJS 500/7 夼 D 400 •



Ductile iron casting manhole chimney grating. It is hinged can open 110°. It has single lock. It is painted with industrial dye. Stainless chrome nickel steel bolt and pins are used at the hinge and locks

# Framed and Hinged Gratings

#### **USD - 1154**



Ductile iron casting manhole chimney grating. It has two locks. Stainless chrome nickel steel is used at the lock bolt.

Ductile iron casting curb border granting It is hinged can open 100°It is painted with industrial dye. The lock pin is stainless Cr-Ni steel



USD - 1156





kg

125±3

83 R EN GJL 250

.

C 250

Grey cast iron rain water menhol grating.



Ductile iron casting curb border grating with one lock. It is painted with industrial dye. The lock pin is stainless Cr-Ni steel.

Framed and Hinged Gratings

# USD - 1158

Grey cast iron rain water menhol grating.

USD - 1159



Grey cast iron rain water menhol grating.



USD - 1160



Ductile casting manhole granting The hinge can be opened. 180° It is painted with industrial dye The hinge pin is stainless Cr-Ni steel.









Framed and Hinged Gratings

# **USD - 1162**

Ductile iron casting manhole grating. The hinge can be opened 180° It is painted with industrial dye The hinge pin is stainless Cr- Ni steel.

Ductile iron casting manhole grating It is painted with industrial dye. The lock pin is sta