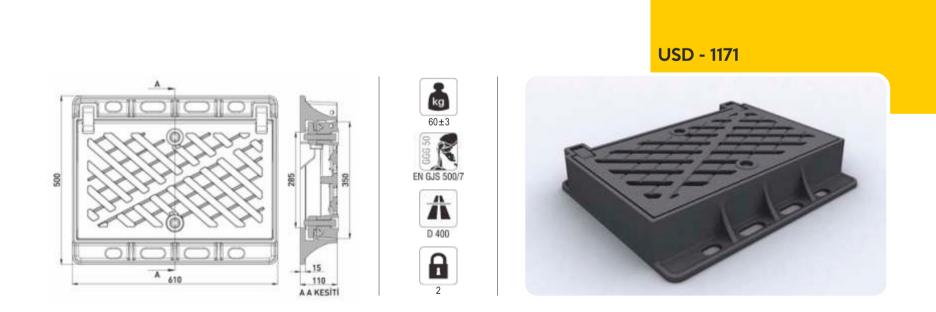

#### **USD - 1170**

Ductile iron casting manhole grating İt can be opened 100° İt is painted with industrial dye the hinge pin is stainles Cr-Ni steel.

**USD - 1172** 

Dictule iron casting manhole chimney grating It is hinged can open 100° It ha single lock. The grating and frame are milled by lathe "EPDM 70±SHORE A type T rubber gasket is assembled to the grating It is painted with industrial dye. Stainless chorome nickel steel bolt and pins are used at the hinge and locks.