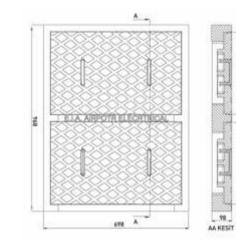

are milled by lathe "EPDM 70±5 SHORE A type T rubber gasket is assembled to the cover It is painted with industrial dye. Stainles chorome nickel steel bolt and pins are used at the hinge and locks.

USD - 1133





kg

80±3

EN GJL 250

齐

D 400

•

Ductile cassting manhole cover The hinge can open 110°It has settled lock. The cover and frame are milled by lathe. "EPDM 70±5 SHORE A type rubber gasket is assembled to the cover. It is painted with industrial dye. Stainless chrome nickel steel bolt and pins are used at the hinge

Sewerage Systems Covers

USD - 1134



Sewerage system grey iron casting rogar cover.





Sewerage system grey iron casting rogar cover It is painted with industrial dye.



USD - 1136



Cast iron double covered handhole cover. It is painted with industrial dye.



kg

350±7

97 80 K EN GJS 500/7

-

F 900

kg

250±5

97 EN GJŚ 500/7

0

F 900





Cast iron double covered handhole cover. It is painted with industrial dye.





Sewerage Systems Covers

**USD - 1138** 



Ductile casting manhole cover. The hinge can open 110°It has settled lock. The cover and frame are milled by lathe. "epdm 70±5 SHORE A type rubber gasket is assembled to the cover. It is painted with industrial dye. Stainless chrome nickel steel bolt and pins are used at the hinge.

Ductile csting manhole cover. It has double hinged can open 180° it has one locks. The cover and frame are milled by lathe."EPDM 70±5 SHORE A typ T rubber gasket is assembled to the cover.It is painted with industrial dye.Stainless chorome nichel steel bolt and pins are used at the hinge and lock



USD