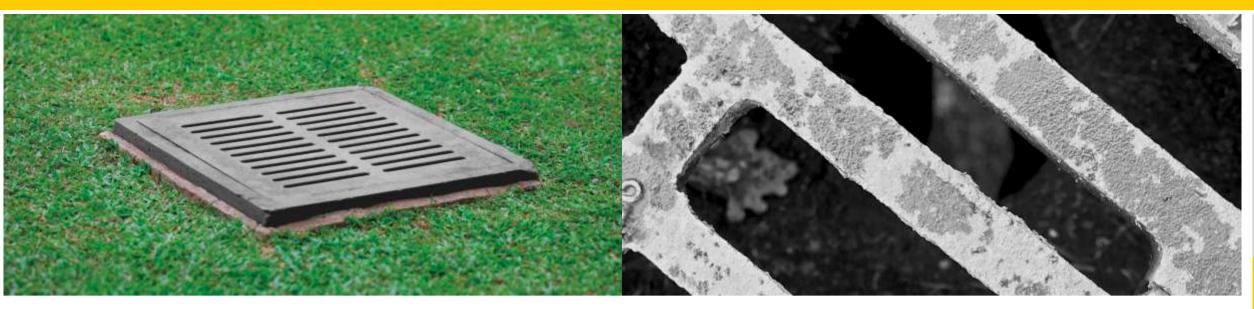

**USD - 1177** 

Ductile iron casting manhole chimney grating with mud buchet. It is hinged can open 100° İt is painted with industrial dye.

Framed and Hinged Gratings

**USD - 1178** 

Grey iron casting rainwater and churn water manhole chimney grating The grating is fixed to the frame with screw.