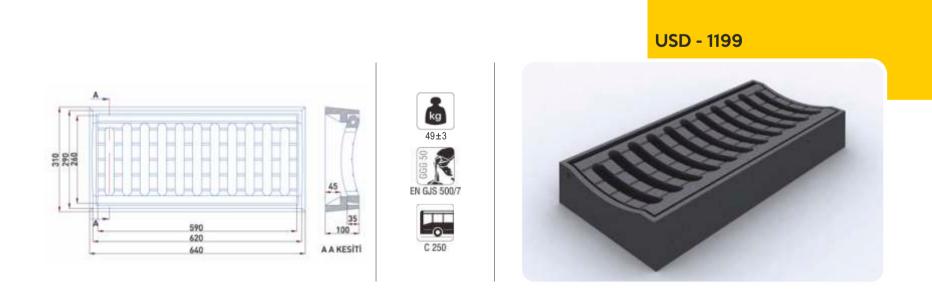

#### **USD - 1198**

Grey iron casting, guttered and frame rain water grating; it is used continuation of gutter at the border of road.