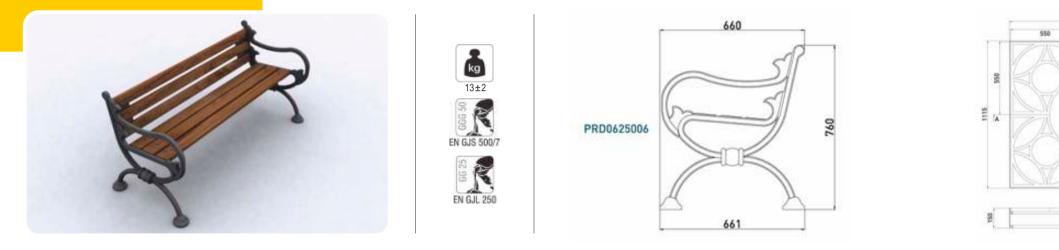

# USD - 1209

Grey iron casting protection of the bottom of tree it is used at the bottom of trees et the park gardens and pavement.

Grey iron casting bench's foot.

### Park and Garden Products

USD - 1211

Grey iron casting bench's foot.

USD - 1212

AA KESITI

Grey iron casting bench's foot.

Park and Garden Products

**USD - 1213** 