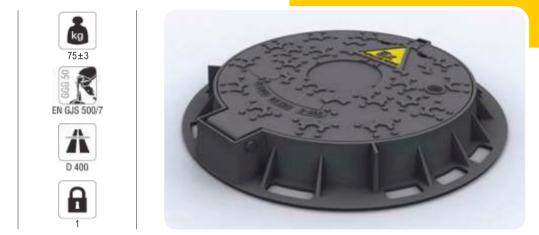

kg

80±3

EN GJL 250

齐

D 400

•

Ductile cassting manhole cover The hinge can open 110°It has settled lock. The cover and frame are milled by lathe. "EPDM 70±5 SHORE A type rubber gasket is assembled to the cover. It is painted with industrial dye. Stainless chrome nickel steel bolt and pins are used at the hinge

Sewerage Systems Covers

USD - 1134



Sewerage system grey iron casting rogar cover.





Sewerage system grey iron casting rogar cover It is painted with industrial dye.



USD - 1136



Cast iron double covered handhole cover. It is painted with industrial dye.



kg

350±7

97 80 K EN GJS 500/7

-

F 900

kg

250±5

97 EN GJŚ 500/7

0

F 900





Cast iron double covered handhole cover. It is painted with industrial dye.





Sewerage Systems Covers

**USD - 1138** 



Ductile casting manhole cover. The hinge can open 110°It has settled lock. The cover and frame are milled by lathe. "epdm 70±5 SHORE A type rubber gasket is assembled to the cover. It is painted with industrial dye. Stainless chrome nickel steel bolt and pins are used at the hinge.

Ductile csting manhole cover. It has double hinged can open 180° it has one locks. The cover and frame are milled by lathe."EPDM 70±5 SHORE A typ T rubber gasket is assembled to the cover.It is painted with industrial dye.Stainless chorome nichel steel bolt and pins are used at the hinge and lock



USD - 1140



Ductile casting manhole cover. It has double hinged can open 180°. It has three locks. The cover and are milled by lathe. "EPDM 70±5 SHORE A" type "rubber gasket is assembled to the cover. It is pain