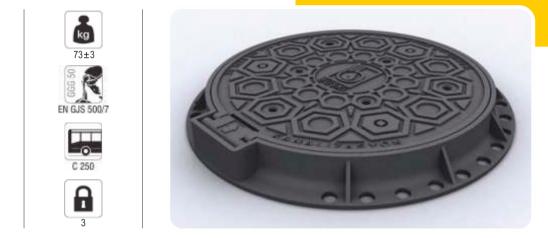

#### USD - 1118

Ductile casting manhole cover. The cover is painted with industrial dye.

USD - 1120

Ductile casting manhole cover. It has two locks. The cover is painted with industrial dye. "EPDM 70±5 SHORE A" type rubber gasket is assembled to the cover. Stainless chrome nickel steel is used at the lock bolt.