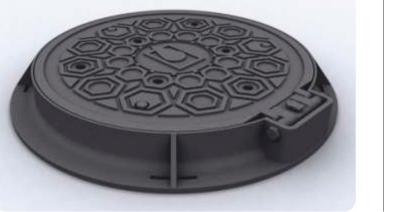

Ductile iron casting, substructure manhole cover, it has double locking device.

Telecom Manhole Covers