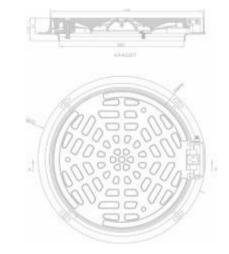

# Sertifikalarımız / Our Certificates

USD - 1100

**kg** 35±2

95 65 500/7

8 125

•

2

Grey iron casting, ma raising circle. It is used for raising manholes which remains under the level of road.