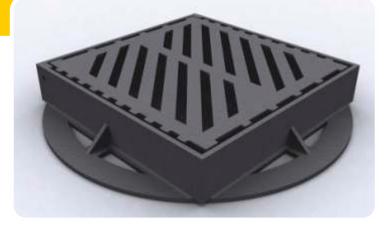

#### USD - 1142

Hinged sewerage system grey iron casting rogar cover. It can open 110°.

USD - 1144

Ductile iron casting manhole grating. It is hinged can open 100°. It has stable locking device. It is painted with industrial dye. Stainless chrome nickel steel bolt and pins are used at the hinge and locks.