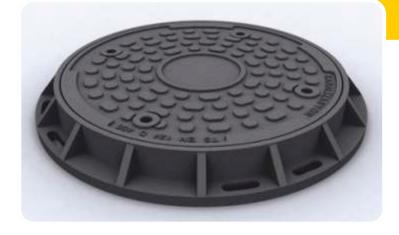

Ductile iron casting, substructure manhole cover, it has double locking device.

Telecom Manhole Covers

# **USD - 1102**

Ductile iron casting, substructure manhole cover, it has double locking device.

USD - 1103

Ductile iron casting, rectangle cover.

4

USD - 1104

Ductile iron casting, rectangle cover. The frame is made from 60 mm "L" angle iron.