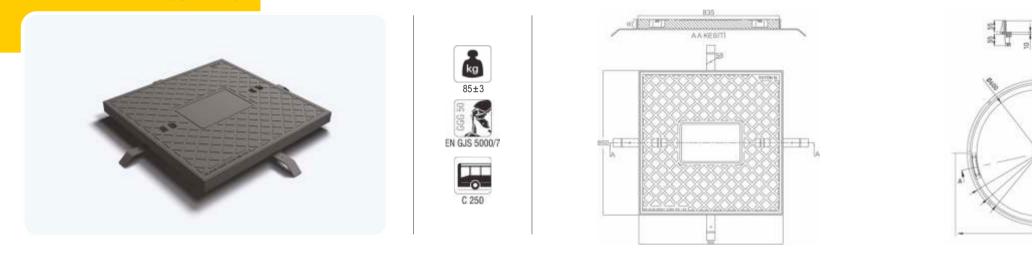

# Park and Garden Products

USD - 1203

Grey iron or ductile casting, pavement border component; It is painted static and put on reflector metal.

kg 20±2

05 000 EN GJS 500/7

57 99 EN GJL 250

Ductile iron casting, protection of the bottom of trees at the park, gardens and pavement. The frame is made from 50 mm "L"angle iron.