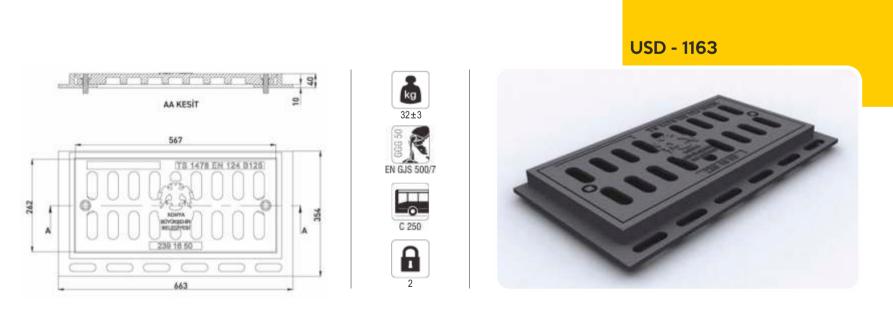

USD - 1164

Ductileiron casting manhole chimney grating. It is hinged can open 180° It has 3 locks. The garting and fareme are milled by lathe "EPDM 70±5 SHORE A type T rubber gasket is assembled to the grating It is painted with industrial dye. Stainless chrome nickel steel bolt and pins are used at the hinge and locks.