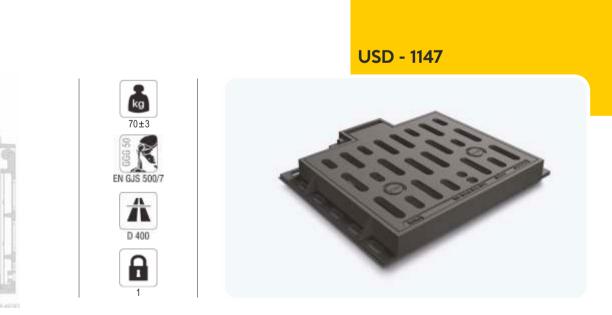

#### USD - 1146

USD - 1148

Ductile iron casting manhole chimney grating. It is hinged can open 180°. It has three locks. The grating and frame are milled by lathe. "EPDM 70 ± 5 SHORE A" type "T" rubber gasket is assembled to the grating. It is painted with industrial dye. Stainless chrome nickel steel bolt and pins are used at the hinge and locks.