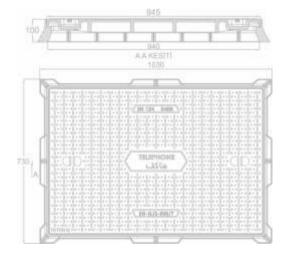

Ductile iron casting, substructure manhole cover, it has double locking device.

Telecom Manhole Covers

# **USD - 1102**

Ductile iron casting, substructure manhole cover, it has double locking device.

USD - 1103

Ductile iron casting, rectangle cover.

4

USD - 1104

Ductile iron casting, rectangle cover. The frame is made from 60 mm "L" angle iron.