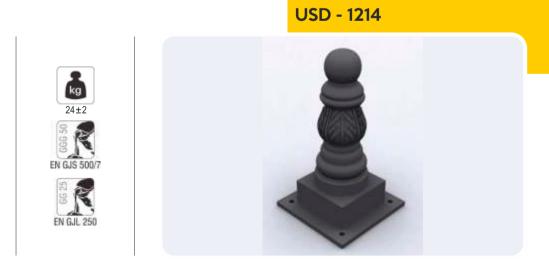

# Park and Garden Products

USD - 1203

Grey iron or ductile casting, pavement border component; It is painted static and put on reflector metal.

kg 20±2

05 000 EN GJS 500/7

57 99 EN GJL 250

Ductile iron casting, protection of the bottom of trees at the park, gardens and pavement. The frame is made from 50 mm "L"angle iron.