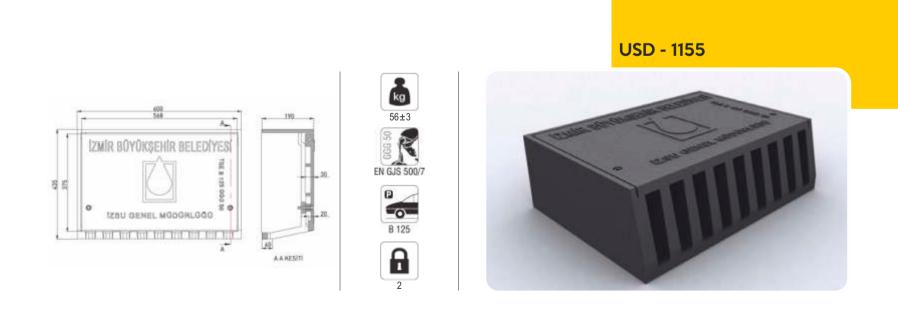

inge and locks.

Ductile iron casting manhole grating. It is hinged can open 100°. It has one locking device. It is painted with industrial dye. EPDM 70±5 shore "A" type "T" rubber is assembled to grating.

USD - 1149











Ductile iron casting manhole grating. It is hinged can open 180°. It has two locks. It is painted with industrial dye. Stainless chrome nickel steel bolt and pins are used at the hinge and locks.

Framed and Hinged Gratings

**USD - 1150** 





Ductile cast iron manhole chimney hinged grill.



USD - 1152



Ductile iron casting manhole chimney grating. It is hinged can open 100°. It has stable locking device. It is painted with industrial dye. Stainless chrome nickel stell bolt and pins are used at the hinge.

USD - 1153 kg 47±3 65 K 89 K EN GJS 500/7 夼 D 400 •



Ductile iron casting manhole chimney grating. It is hinged can open 110°. It has single lock. It is painted with industrial dye. Stainless chrome nickel steel bolt and pins are used at the hinge and locks

# Framed and Hinged Gratings

#### **USD - 1154**



Ductile iron casting manhole chimney grating. It has two locks. Stainless chrome nickel steel is used at the lock bolt.

Ductile iron casting curb border granting It is hinged can open 100°It is painted with industrial dye. The lock pin is stainless Cr-Ni steel



USD - 1156





kg

125±3

83 R EN GJL 250

.

C 250

Grey cast iron rain water menhol grating.



Ductile iron casting curb border grating with one lock. It is painted with industrial dye. The lock pin is stainless Cr-Ni steel.

Framed and Hinged Gratings

# USD - 1158

Gr