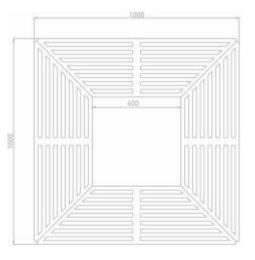

# Park and Garden Products

USD - 1203

Grey iron or ductile casting, pavement border component; It is painted static and put on reflector metal.

kg 20±2

05 000 EN GJS 500/7

57 99 EN GJL 250

Ductile iron casting, protection of the bottom of trees at the park, gardens and pavement. The frame is made from 50 mm "L"angle iron.

Ductile iron casting, protection of the bottom of tree; it is used at the bottom of trees at the park, gardens and pavement

Park and Garden Products