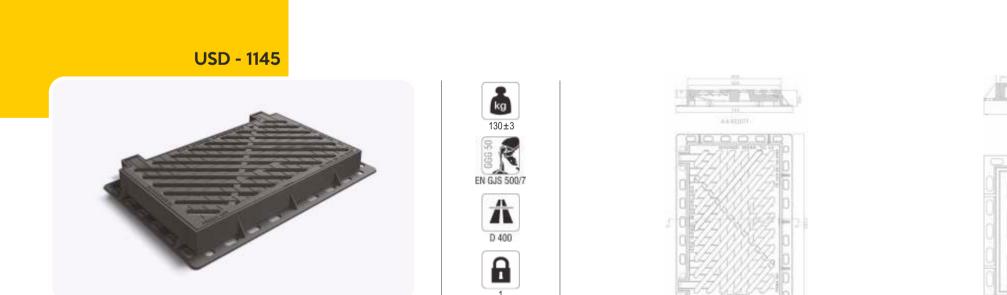

#### USD - 1142

Hinged sewerage system grey iron casting rogar cover. It can open 110°.

USD - 1144

Ductile iron casting manhole grating. It is hinged can open 100°. It has stable locking device. It is painted with industrial dye. Stainless chrome nickel steel bolt and pins are used at the hinge and locks.

Ductile iron casting manhole grating. It is hinged can open 100°. It has stable locking device. It is painted with industrial dye. Stainless chrome nickel steel bolt and pins are used at the hinge and locks.