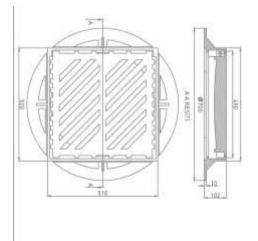

with industrial dye. Stainless chorome nickel steel bolt and pins are used at the hinge and locks.

Framed and Hinged Gratings

USD - 1174





USD - 1176



Ductile iron casting manhole chimney grating. It is hinged can open 180° it has 2 locks The grating and frame are milled by lathe "EPDM 70±5 SHORE A type T rubber gasket is assembled to the grating It is painted with industrial dye. Stainless chorome nickel steel bolt and pins are used at the hinge and locks.

Ductile iron casting manhole chimney grating İtis hinged can open 180°It has 2 locks The grating and frame are milled by lathe."epdm 70±5 shore A type T rubber gasket is assembled to the grating It is painted with industrial dye. Stainless chrome nickel steel bolt and pins are used at the hinge and locks.

**USD - 1177** 









Ductile iron casting manhole chimney grating with mud buchet. It is hinged can open 100° İt is painted with industrial dye.

Framed and Hinged Gratings

**USD - 1178** 



Grey iron casting rainwater and churn water manhole chimney grating The grating is fixed to the frame with screw.



USD - 1180



Pik Grey iron casting rainwater and churn water manhole chimney grating It is hinged can open 100°





USD - 1181





95±3 95±3 EN GJS 500/7

A

D 400





Grey iron casting rainwater and churn water manhole chimney grating It is hinged can open 100°

Framed and Hinged Gratings

USD - 1182

Grey iron casting rainwater and churn water manhole chimney grating It is hinged can open 100°

# Framed and Hinged Gratings USD - 1183

Rubber Gasket



USD - 1184

USD - 1185

USD - 1188



Düz Sfe