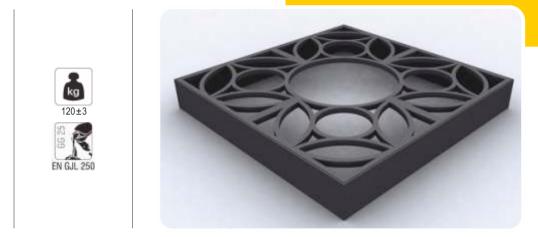

# Park and Garden Products

USD - 1203

Grey iron or ductile casting, pavement border component; It is painted static and put on reflector metal.

kg 20±2

05 000 EN GJS 500/7

57 99 EN GJL 250

Ductile iron casting, protection of the bottom of trees at the park, gardens and pavement. The frame is made from 50 mm "L"angle iron.