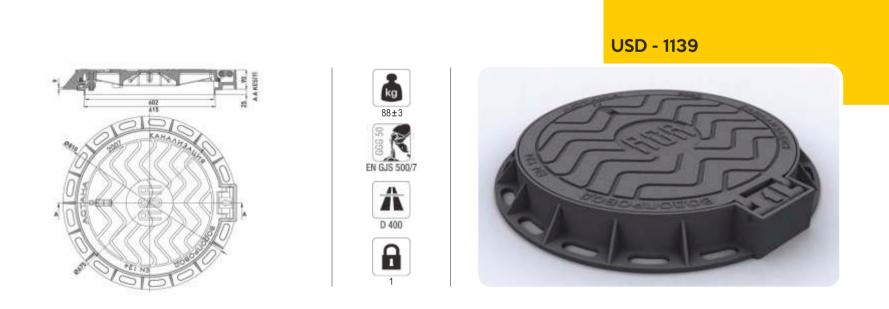

USD - 1133

kg

80±3

EN GJL 250

齐

D 400

•

Ductile cassting manhole cover The hinge can open 110°It has settled lock. The cover and frame are milled by lathe. "EPDM 70±5 SHORE A type rubber gasket is assembled to the cover. It is painted with industrial dye. Stainless chrome nickel steel bolt and pins are used at the hinge