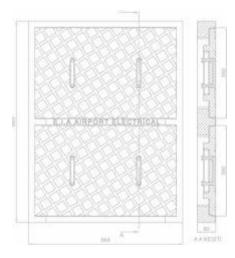

s are used at the hinge and locks.

USD - 1133





kg

80±3

EN GJL 250

齐

D 400

•

Ductile cassting manhole cover The hinge can open 110°It has settled lock. The cover and frame are milled by lathe. "EPDM 70±5 SHORE A type rubber gasket is assembled to the cover. It is painted with industrial dye. Stainless chrome nickel steel bolt and pins are used at the hinge

Sewerage Systems Covers

USD - 1134



Sewerage system grey iron casting rogar cover.





Sewerage system grey iron casting rogar cover It is painted with industrial dye.



USD - 1136



Cast iron double covered handhole cover. It is painted with industrial dye.



kg

350±7

97 80 K EN GJS 500/7

-

F 900

kg

250±5

97 EN GJŚ 500/7

0

F 900





Cast iron double covered handhole cover. It is painted with industrial dye.





Sewerage Systems Covers

**USD - 1138** 



Ductile casting manhole cover. The hinge can open 110°It has settled lock. The cover and frame are milled by lathe. "epdm 70±5 SHORE A type rubber gasket is assembled to the cover. It is painted with industrial dye. Stainless chrome nickel steel bolt and pins are used at the hinge.

Ductile csting manhole cover. It has double hinged can open 180° it has one locks. The cover and frame are milled by lathe."EPDM 70±5 SHORE A typ T rubber gasket is assembled to the cover.It is painted with industrial dye.Stainless chorome nichel steel bolt and pins are used at the hinge and lock



USD - 1140



Ductile casting manhole cover. It has double hinged can open 180°. It has three locks. The cover and are milled by lathe. "EPDM 70±5 SHORE A" type "rubbe