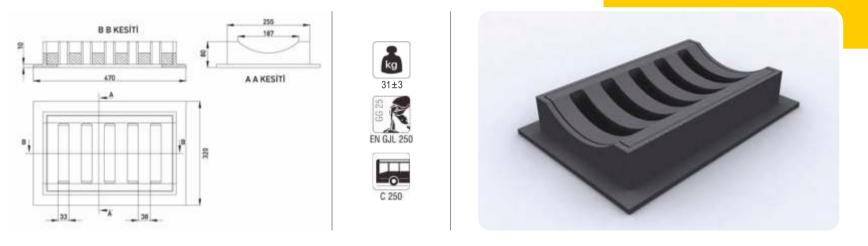

USD - 1193

255

Ductile iron casting, guttered and frame rain water grating; it is used continuation of gutter at the border of road.

Guttered Gratings

**USD - 1194** 

Guttered Gratings

**USD - 1196** 

Ductile iron casting manhole chimney granting. It is hinged can open 180° It has 2 locks The grating and fareme are milled by lathe "EPDM 70±5 SHORE Atype T rubber gasket is assembled to the granting It is painted with industrial dye. Stainless chrome nickel steel bolt and pins are ussed at the hinge and locks.