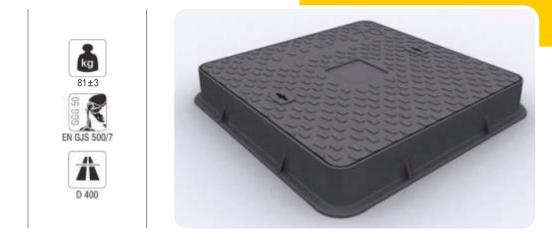

# Sertifikalarımız / Our Certificates

USD - 1100

**kg** 35±2

95 65 500/7

8 125

•

2

Grey iron casting, ma raising circle. It is used for raising manholes which remains under the level of road.

Ductile iron casting, substructure manhole cover, it has double locking device.

Telecom Manhole Covers