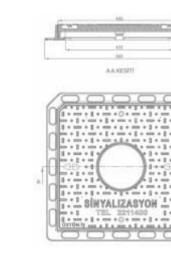

# Sertifikalarımız / Our Certificates

USD - 1100

**kg** 35±2

95 65 500/7

8 125

•

2

Grey iron casting, ma raising circle. It is used for raising manholes which remains under the level of road.

Ductile iron casting, substructure manhole cover, it has double locking device.

Telecom Manhole Covers