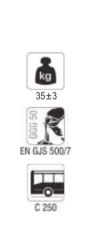

USD - 1156

kg

125±3

83 R EN GJL 250

.

C 250

Grey cast iron rain water menhol grating.

Ductile iron casting curb border grating with one lock. It is painted with industrial dye. The lock pin is stainless Cr-Ni steel.