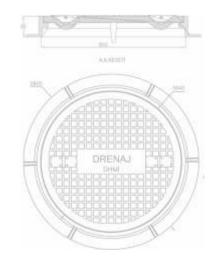

# Sertifikalarımız / Our Certificates

USD - 1100

**kg** 35±2

95 65 500/7

8 125

•

2

Grey iron casting, ma raising circle. It is used for raising manholes which remains under the level of road.

Ductile iron casting, substructure manhole cover, it has double locking device.

Telecom Manhole Covers