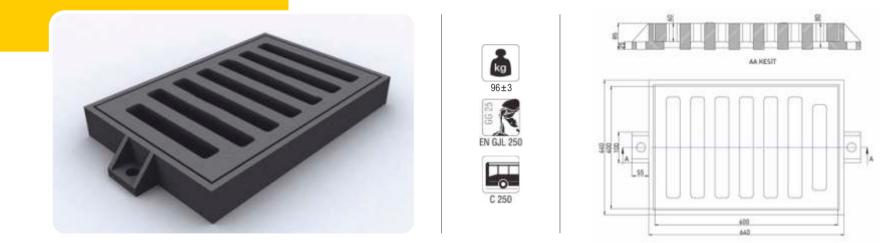

Ductile iron casting manhole chimney grating. It is hinged can open 100°. It has stable locking device. It is painted with industrial dye. Stainless chrome nickel stell bolt and pins are used at the hinge.

USD - 1153 kg 47±3 65 K 89 K EN GJS 500/7 夼 D 400 •



Ductile iron casting manhole chimney grating. It is hinged can open 110°. It has single lock. It is painted with industrial dye. Stainless chrome nickel steel bolt and pins are used at the hinge and locks

# Framed and Hinged Gratings

#### **USD - 1154**



Ductile iron casting manhole chimney grating. It has two locks. Stainless chrome nickel steel is used at the lock bolt.

Ductile iron casting curb border granting It is hinged can open 100°It is painted with industrial dye. The lock pin is stainless Cr-Ni steel



USD - 1156





kg

125±3

83 R EN GJL 250

.

C 250

Grey cast iron rain water menhol grating.



Ductile iron casting curb border grating with one lock. It is painted with industrial dye. The lock pin is stainless Cr-Ni steel.

Framed and Hinged Gratings

# USD - 1158

Grey cast iron rain water menhol grating.

USD - 1159



Grey cast iron rain water menhol grating.



USD - 1160



Ductile casting manhole granting The hinge can be opened. 180° It is painted with industrial dye The hinge pin is stainless Cr-Ni steel.









Framed and Hinged Gratings

# **USD - 1162**

Ductile iron casting manhole grating. The hinge can be opened 180° It is painted with industrial dye The hinge pin is stainless Cr- Ni steel.

Ductile iron casting manhole grating It is painted with industrial dye. The lock pin is s