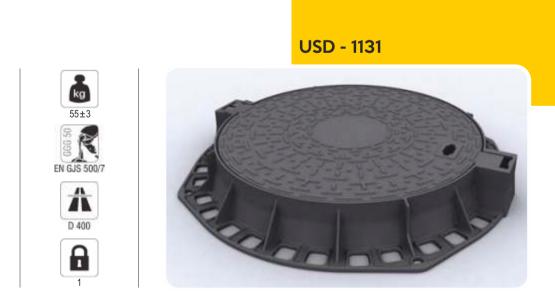

Sewerage system grey iron casting rogar cover.

Sewerage Systems Covers

**USD - 1130** 

Ductile casting manhole cover It has double hinged can open 180° it has has three locks. The cover and frame are milled by lathe "EPDM 70±5 SHORE A type T rubber gasket is assembled to the cover It is painted with industrial dye. Stainles chorome nickel steel bolt and pins are used at the hinge and lock

USD - 1132

Ductile casting manhole cover It has double hinged can open 180° it has has three locks. The cover and frame are milled by lathe "EPDM 70±5 SHORE A type T rubber gasket is assembled to the cover It is painted with industrial dye. Stainles chorome nickel steel bolt and pins are used at the hinge and locks.