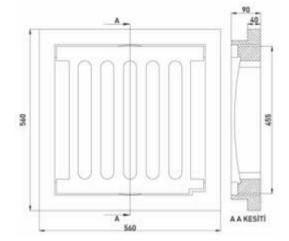

**USD - 1177** 

Ductile iron casting manhole chimney grating with mud buchet. It is hinged can open 100° İt is painted with industrial dye.

Framed and Hinged Gratings

**USD - 1178** 

Grey iron casting rainwater and churn water manhole chimney grating The grating is fixed to the frame with screw.