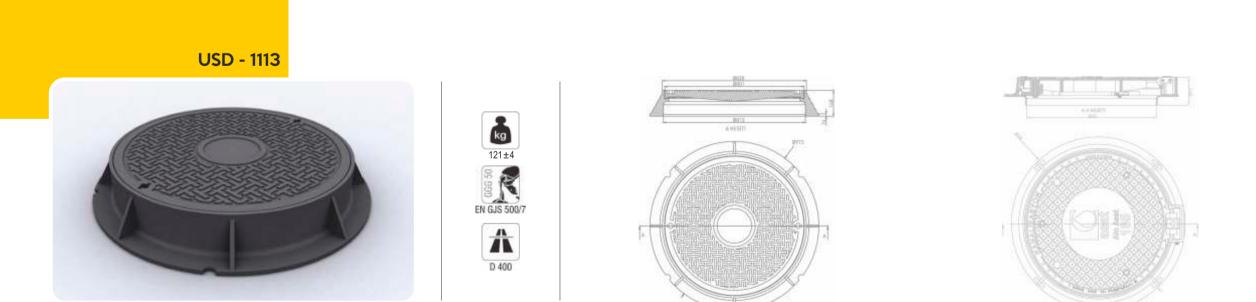

USD - 1173

,Ductile iron casting manhole chimney grating It is hinged can open 100° It has single lock The grating and frame are milled by lathe "EPDM 70±5 SHORE A type T rubber casket is assembled to the grating It is painted with industrial dye. Stainless chorome nickel steel bolt and pins are used at the hinge and locks.