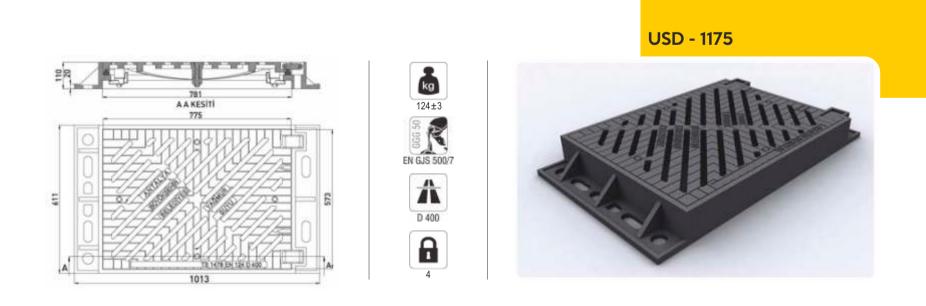

Framed and Hinged Gratings

USD - 1174

USD - 1176

Ductile iron casting manhole chimney grating. It is hinged can open 180° it has 2 locks The grating and frame are milled by lathe "EPDM 70±5 SHORE A type T rubber gasket is assembled to the grating It is painted with industrial dye. Stainless chorome nickel steel bolt and pins are used at the hinge and locks.