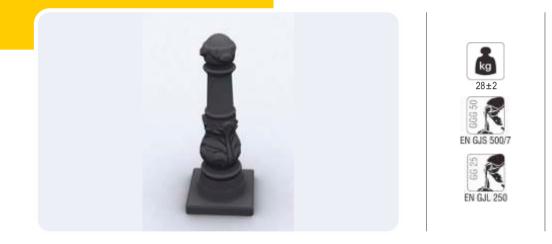

# USD - 1209

Grey iron casting protection of the bottom of tree it is used at the bottom of trees et the park gardens and pavement.

Grey iron casting bench's foot.

### Park and Garden Products

USD - 1211

Grey iron casting bench's foot.

USD - 1212

AA KESITI

Grey iron casting bench's foot.

Park and Garden Products

**USD - 1213** 