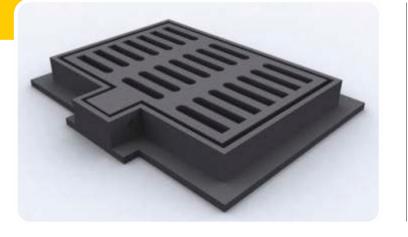

#### USD - 1142

Hinged sewerage system grey iron casting rogar cover. It can open 110°.

USD - 1144

Ductile iron casting manhole grating. It is hinged can open 100°. It has stable locking device. It is painted with industrial dye. Stainless chrome nickel steel bolt and pins are used at the hinge and locks.

Ductile iron casting manhole grating. It is hinged can open 100°. It has stable locking device. It is painted with industrial dye. Stainless chrome nickel steel bolt and pins are used at the hinge and locks.

Ductile iron casting manhole grating. It is hinged can open 100°. It has single lock. It is painted with industrial dye. Stainless chrome nickel steel bolt and pins are used at the hinge and locks.

Framed and Hinged Gratings