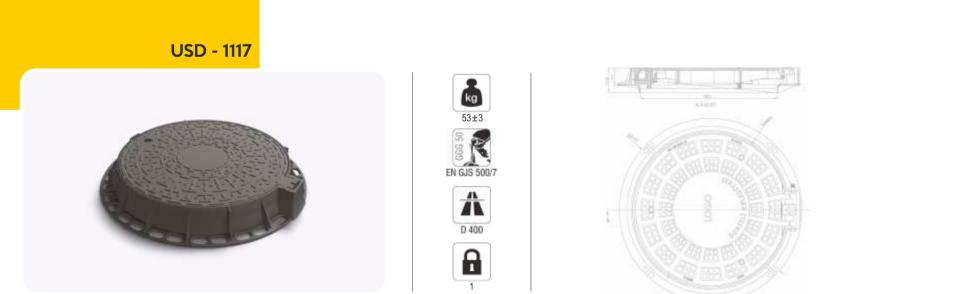

#### USD - 1142

Hinged sewerage system grey iron casting rogar cover. It can open 110°.

USD - 1144

Ductile iron casting manhole grating. It is hinged can open 100°. It has stable locking device. It is painted with industrial dye. Stainless chrome nickel steel bolt and pins are used at the hinge and locks.