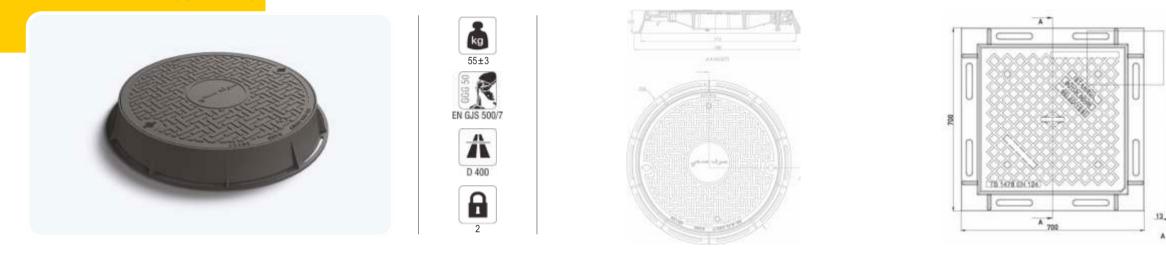

100±3 100±3 EN GJS 500/7 F 900

Tile cast iron drainage manhole cover. The cover is painted with industrial dye.

Sewerage Systems Covers