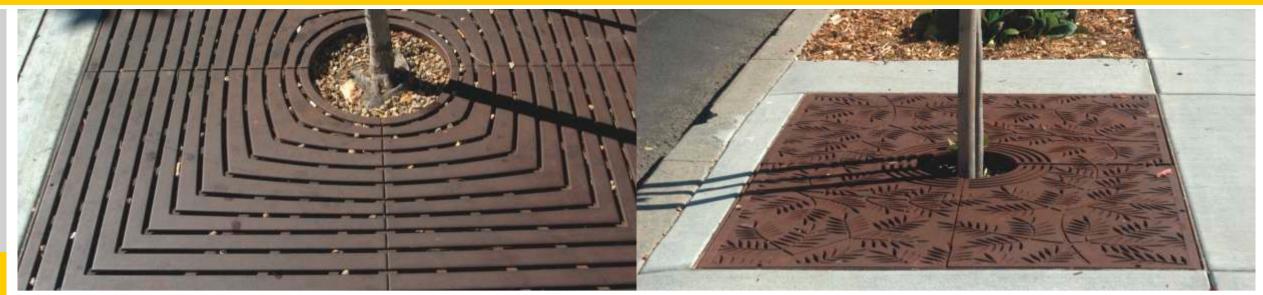

# Park and Garden Products

USD - 1203

Grey iron or ductile casting, pavement border component; It is painted static and put on reflector metal.

kg 20±2

05 000 EN GJS 500/7

57 99 EN GJL 250

Ductile iron casting, protection of the bottom of trees at the park, gardens and pavement. The frame is made from 50 mm "L"angle iron.

Ductile iron casting, protection of the bottom of tree; it is used at the bottom of trees at the park, gardens and pavement

Park and Garden Products

# **USD - 1205**

Ductile iron casting, protection of the bottom of trees at the park, gardens and pavement. The frame is made from 50 mm "L"angle iron.

A A KESITI

Park and Garden Products

USD - 1207

Grey iron casting protection of the bottom of tree it is used at the bottom of trees et the park gardens and pavement.