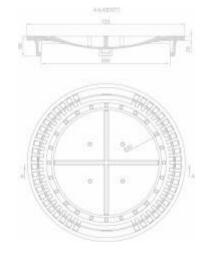

# **USD - 1205**

Ductile iron casting, protection of the bottom of trees at the park, gardens and pavement. The frame is made from 50 mm "L"angle iron.

A A KESITI

Park and Garden Products

USD - 1207

Grey iron casting protection of the bottom of tree it is used at the bottom of trees et the park gardens and pavement.