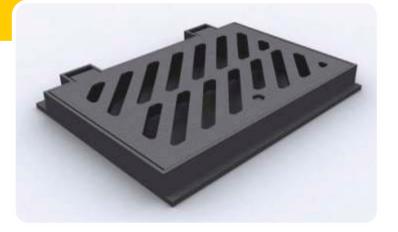

rating İt is hinged can open 180°İt has 2locks The grating an dfareme are milled by lathe " EPDM 70±5 SHORE A type T rubber gasket is assembled to the grating. It is painted with industrial dye Stainless chrome nickel steel bolt and pins are used at the hinge and locks .

#### Framed and Hinged Gratings

#### **USD - 1166**

Ductile iron casting rain water grating. It is used continuation of gutter at the border of road It is hinged can open 100°. It is painted with industrial dye.



**USD - 1168** 



Ductile iron casting manhole chimney grating. İt has 2 locks. The grating and frame are milled by lathe "EPDM 70±5 SHORE A type T rubber gasket is sasembled to the grating It is painted with industrial dye. Stainless chrome nickel steel bolt nad pins are used at the locks

**USD - 1169** 









Ductile iron casting manhole chimney grating İtis hinged can open 100° İt has single lock. The grating and frame are milled by lathe. " EPDM 70±5 SHORE A type T rubber gasket is assembled to the grating It is painted with industrial dye. Stainless chrome nickel steel bolt and pins are used at the hinge and locks.

Ductile iron casting manhole chimney grating It is hinged can open 180°İt has 2 locks. The grating and frame are milled by lathe "EPDM 70 ±5 SHORE A type T rubber gasket is assembled to the grating It is painted with industrial dye. Stainless chrome nichel steel bolt and pins are used at the hinge and locks.

Framed and Hinged Gratings

#### **USD - 1170**

Ductile iron casting manhole grating İt can be opened 100° İt is painted with industrial dye the hinge pin is stainl