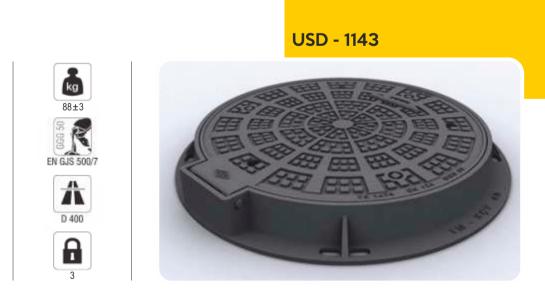

#### USD - 1142

Hinged sewerage system grey iron casting rogar cover. It can open 110°.

USD - 1144

Ductile iron casting manhole grating. It is hinged can open 100°. It has stable locking device. It is painted with industrial dye. Stainless chrome nickel steel bolt and pins are used at the hinge and locks.