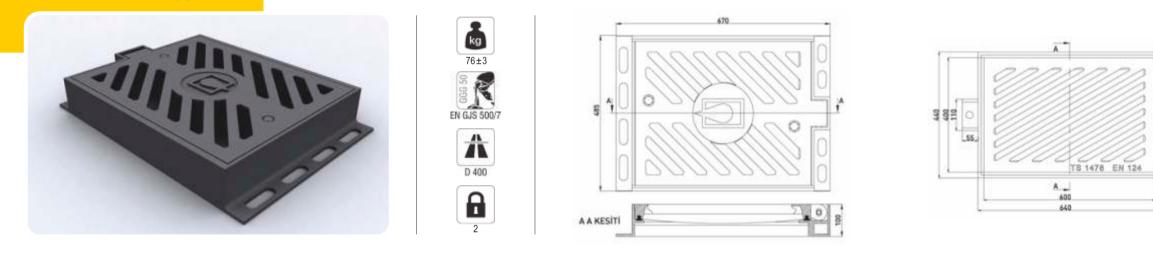

# **USD - 1102**

Ductile iron casting, substructure manhole cover, it has double locking device.

USD - 1103

Ductile iron casting, rectangle cover.

4

USD - 1104

Ductile iron casting, rectangle cover. The frame is made from 60 mm "L" angle iron.

Ductile casting substructure manhole cover. The cover is painted with industrial dye.

AAKESITI

Telecom Manhole Covers