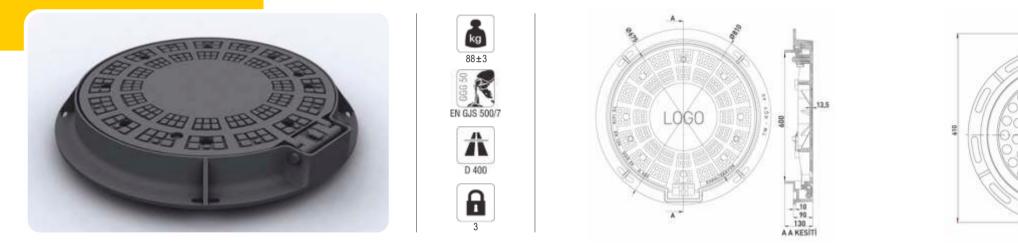

Sewerage Systems Covers

USD - 1134

Sewerage system grey iron casting rogar cover.

Sewerage system grey iron casting rogar cover It is painted with industrial dye.

USD - 1136

Cast iron double covered handhole cover. It is painted with industrial dye.

kg

350±7

97 80 K EN GJS 500/7

-

F 900

kg

250±5

97 EN GJŚ 500/7