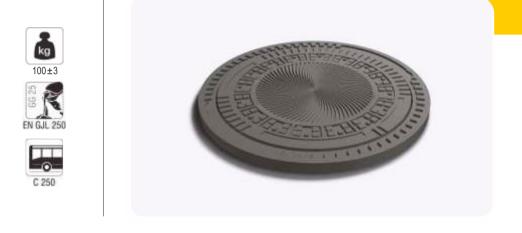

# Sertifikalarımız / Our Certificates

USD - 1100

**kg** 35±2

95 65 500/7

8 125

•

2

Grey iron casting, ma raising circle. It is used for raising manholes which remains under the level of road.