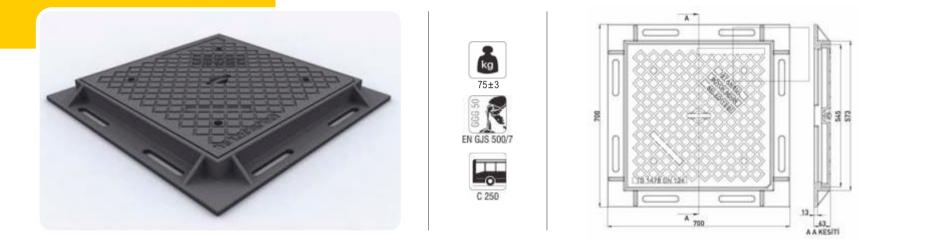

Ductile casting substructure manhole cover. The cover is painted with industrial dye.

AAKESITI

Telecom Manhole Covers