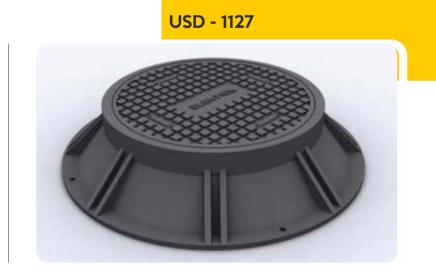

USD - 1126

Ductile casting manhole cover It is painted with industrial dive

**USD - 1128** 

Ductile casting manhole cover It has double hinged can open 180° it has three locks. The cover and frame are milled by lathe "EPDM 70±5 SHORE A type T rubber gasket is assembled to the cover It is painted with industrial dye Stainless chrome nickel steel bolt and pins are used at the hinge and locks.