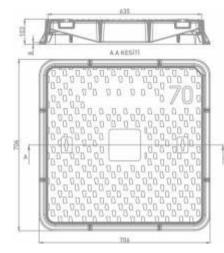

Ductile casting substructure manhole cover. The cover is painted with industrial dye.

AAKESITI

Telecom Manhole Covers