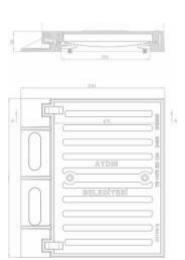

Ductile casting substructure manhole cover. The cover is painted with industrial dye.

AAKESITI

Telecom Manhole Covers

#### **USD - 1106**

Ductile iron casting, manhole raising circle. It is used for raising manholes which remains under the level of road.

Ductile casting manhole cover. It has double hinged can open 180°. It has three locks. The cover and frame are milled by lathe." EPDM 70±5 SHORE A" type" Trubber gasket is assembled to the cover. The cover is painted with industrial dye. Stainless chrome nickel steel bolt and pins are used at the hinge and locks.