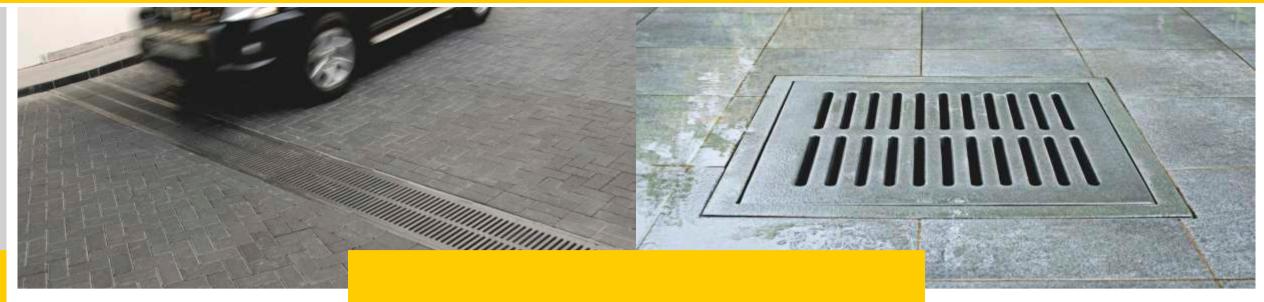

at the hinge and locks.

**USD - 1177** 









Ductile iron casting manhole chimney grating with mud buchet. It is hinged can open 100° İt is painted with industrial dye.

Framed and Hinged Gratings

**USD - 1178** 



Grey iron casting rainwater and churn water manhole chimney grating The grating is fixed to the frame with screw.



USD - 1180



Pik Grey iron casting rainwater and churn water manhole chimney grating It is hinged can open 100°





USD - 1181





95±3 95±3 EN GJS 500/7

A

D 400





Grey iron casting rainwater and churn water manhole chimney grating It is hinged can open 100°

Framed and Hinged Gratings

USD - 1182

Grey iron casting rainwater and churn water manhole chimney grating It is hinged can open 100°

# Framed and Hinged Gratings USD - 1183

Rubber Gasket



USD - 1184

USD - 1185

USD - 1188



Düz Sfero / Straight Ductile



Kırık / Broken Line



Çift Kanallı / Dual Channel



Oluklu / Guttered



Üç Kanallı / Trible Channel

Düz / Straight

Framed and Hinged Gratings

# **USD - 1190**



Çift Kanallı / Dual Channel





Sarkık / Dropping



Guttered Gratings

**USD - 1192** 



Ductile iron casting curb border guttered grating. The hinge can be opened 100°. It is painted industrial dye. It can be used by the roadside through the waterway. The hinge pin is stainless Cr-Ni steel.

Ductile iron casting manhole chimney grating İt is hinged can open 100° The grating and frame are milled by lathe İt is painted with industrial dye. Stainless chrome nickel steel pins are used at the hinge.

USD - 1193









255

Ductile iron casting, guttered