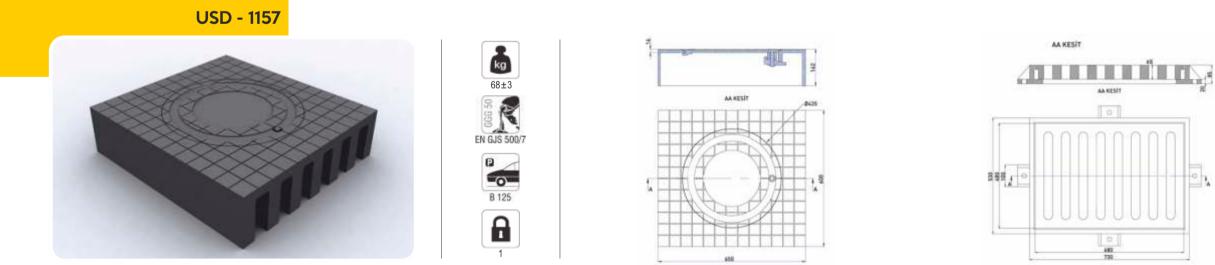

USD - 1156

kg

125±3

83 R EN GJL 250

.

C 250

Grey cast iron rain water menhol grating.

Ductile iron casting curb border grating with one lock. It is painted with industrial dye. The lock pin is stainless Cr-Ni steel.