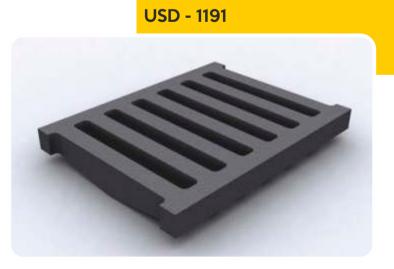

# **USD - 1190**

Çift Kanallı / Dual Channel

Sarkık / Dropping

Guttered Gratings

**USD - 1192** 

Ductile iron casting curb border guttered grating. The hinge can be opened 100°. It is painted industrial dye. It can be used by the roadside through the waterway. The hinge pin is stainless Cr-Ni steel.

USD - 1193

255

Ductile iron casting, guttered and frame rain water grating; it is used continuation of gutter at the border of road.

Guttered Gratings

**USD - 1194** 

Guttered Gratings

**USD - 1196** 

Ductile iron casting manhole chimney granting. It is hinged can open 180° It has 2 locks The grating and fareme are milled by lathe "EPDM 70±5 SHORE Atype T rubber gasket is assembled to the granting It is painted with industrial dye. Stainless chrome nickel steel bolt and pins are ussed at the hinge and locks.