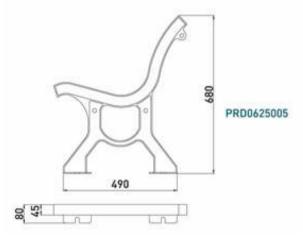

# USD - 1209

Grey iron casting protection of the bottom of tree it is used at the bottom of trees et the park gardens and pavement.

Grey iron casting bench's foot.

### Park and Garden Products

USD - 1211

Grey iron casting bench's foot.

USD - 1212

AA KESITI

Grey iron casting bench's foot.

Park and Garden Products

**USD - 1213** 