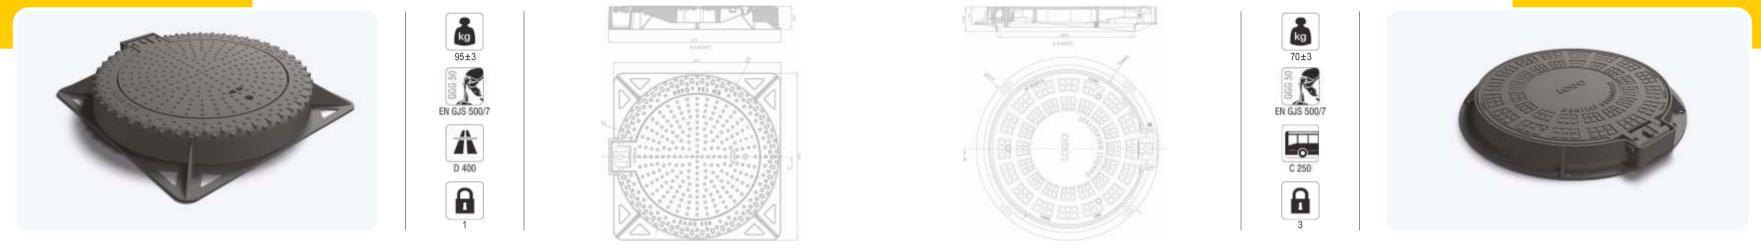

USD - 1126

Ductile casting manhole cover It is painted with industrial dive

**USD - 1128** 

Ductile casting manhole cover It has double hinged can open 180° it has three locks. The cover and frame are milled by lathe "EPDM 70±5 SHORE A type T rubber gasket is assembled to the cover It is painted with industrial dye Stainless chrome nickel steel bolt and pins are used at the hinge and locks.

Sewerage system grey iron casting rogar cover.

Sewerage Systems Covers

**USD - 1130** 

Ductile casting manhole cover It has double hinged can open 180° it has has three locks. The cover and frame are milled by lathe "EPDM 70±5 SHORE A type T rubber gasket is assembled to the cover It is painted with industrial dye. Stainles chorome nickel steel bolt and pins are used at the hinge and lock