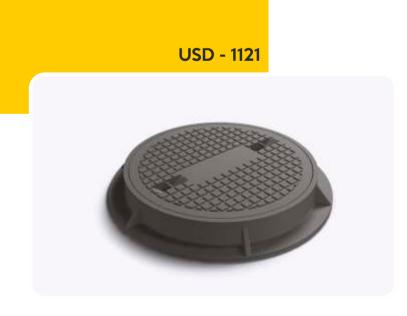

# **USD - 1122**

ical manhole cover ductile iron castings. The cover is painted with industrial dye

USD - 1123

Handhole cover ductile iron castings. The cover is

14

USD - 1124

Ductile casting rogar cover. It is hinged can open 120°. It has settled lock. "EPDM 70±5 SHORE A" type rubber gasket as assembled to the frame. It is painted with industrial dye.