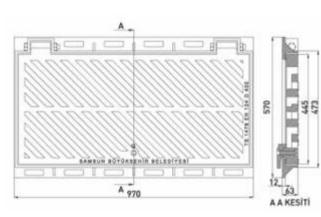

# **USD - 1190**

Çift Kanallı / Dual Channel

Sarkık / Dropping

Guttered Gratings

**USD - 1192** 

Ductile iron casting curb border guttered grating. The hinge can be opened 100°. It is painted industrial dye. It can be used by the roadside through the waterway. The hinge pin is stainless Cr-Ni steel.

Grey iron casting, guttered and frame rain water grating; it is used continuation of gutter at the border of road.

Ductile iron casting curb border guttered grating. The hinge can be opened 100°İt is painted industrial dye.lt can be used by the roadside through the waterway The hinge pin is stainless Cr-Ni steel.