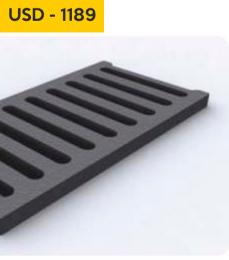

# **USD - 1190**

Çift Kanallı / Dual Channel

Sarkık / Dropping

Guttered Gratings

**USD - 1192** 

Ductile iron casting curb border guttered grating. The hinge can be opened 100°. It is painted industrial dye. It can be used by the roadside through the waterway. The hinge pin is stainless Cr-Ni steel.

USD - 1193

255

Ductile iron casting, guttered and frame rain water grating; it is used continuation of gutter at the border of road.

Guttered Gratings

**USD - 1194** 

Guttered Gratings

**USD - 1196** 

Ductile iron casting manhole chimney granting. It is hinged can open 180° It has 2 locks The grating and fareme are milled by lathe "EPDM 70±5 SHORE Atype T rubber gasket is assembled to the granting It is painted with industrial dye. Stainless chrome nickel steel bolt and pins are ussed at the hinge and locks.