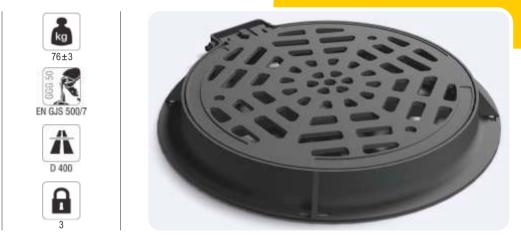

USD - 1133

kg

80±3

EN GJL 250

齐

D 400

•

Ductile cassting manhole cover The hinge can open 110°It has settled lock. The cover and frame are milled by lathe. "EPDM 70±5 SHORE A type rubber gasket is assembled to the cover. It is painted with industrial dye. Stainless chrome nickel steel bolt and pins are used at the hinge