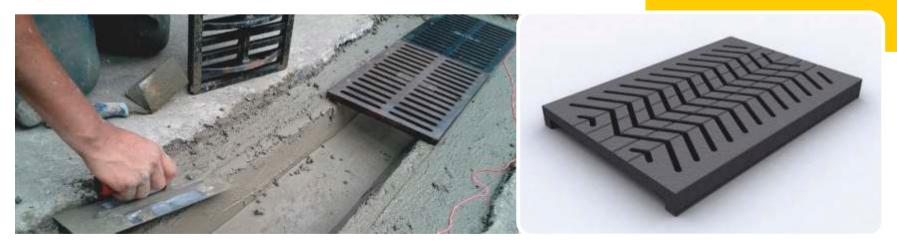

locks.

Ductile iron casting manhole chimney grating İtis hinged can open 180°It has 2 locks The grating and frame are milled by lathe."epdm 70±5 shore A type T rubber gasket is assembled to the grating It is painted with industrial dye. Stainless chrome nickel steel bolt and pins are used at the hinge and locks.

**USD - 1177** 









Ductile iron casting manhole chimney grating with mud buchet. It is hinged can open 100° İt is painted with industrial dye.

Framed and Hinged Gratings

**USD - 1178** 



Grey iron casting rainwater and churn water manhole chimney grating The grating is fixed to the frame with screw.



USD - 1180



Pik Grey iron casting rainwater and churn water manhole chimney grating It is hinged can open 100°





USD - 1181





95±3 95±3 EN GJS 500/7

A

D 400





Grey iron casting rainwater and churn water manhole chimney grating It is hinged can open 100°

Framed and Hinged Gratings

USD - 1182

Grey iron casting rainwater and churn water manhole chimney grating It is hinged can open 100°

# Framed and Hinged Gratings USD - 1183

Rubber Gasket



USD - 1184

USD - 1185

USD - 1188



Düz Sfero / Straight Ductile



Kırık / Broken Line



Çift Kanallı / Dual Channel



Oluklu / Guttered



Üç Kanallı / Trible Channel

Düz / Straight

Framed and Hinged Gratings

# **USD - 1190**



Çift Kanallı / Dual Channel





Sarkık / Dropping



Guttered Gratings

**USD - 1192** 



Ductile iron casting curb border guttered grating. The hinge can be opened 100°. It is painted industrial dye. It can be used by the roadside through the waterway. The hinge pin