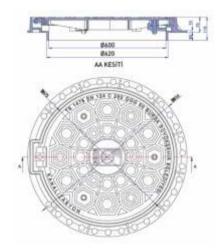

# Sertifikalarımız / Our Certificates

USD - 1100

**kg** 35±2

95 65 500/7

8 125

•

2

Grey iron casting, ma raising circle. It is used for raising manholes which remains under the level of road.

Ductile casting substructure manhole cover. The cover is painted with industrial dye.

AAKESITI

Telecom Manhole Covers