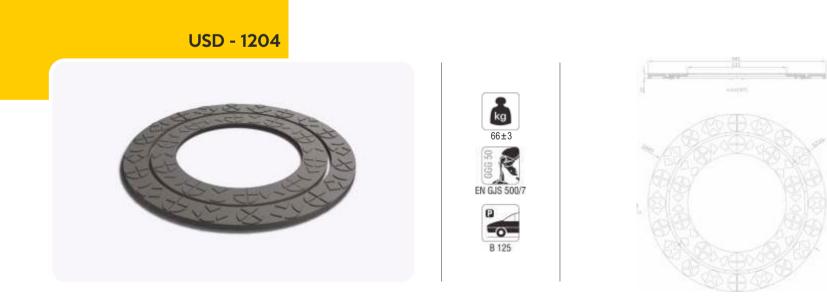

# **USD - 1205**

Ductile iron casting, protection of the bottom of trees at the park, gardens and pavement. The frame is made from 50 mm "L"angle iron.

A A KESITI

Park and Garden Products

USD - 1207

Grey iron casting protection of the bottom of tree it is used at the bottom of trees et the park gardens and pavement.

Grey iron casting protection of the bottom of tree it is used at the bottom of trees et the park gardens and pavement.