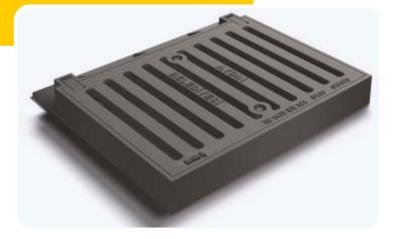

# **USD - 1102**

Ductile iron casting, substructure manhole cover, it has double locking device.

USD - 1103

Ductile iron casting, rectangle cover.

4

USD - 1104

Ductile iron casting, rectangle cover. The frame is made from 60 mm "L" angle iron.