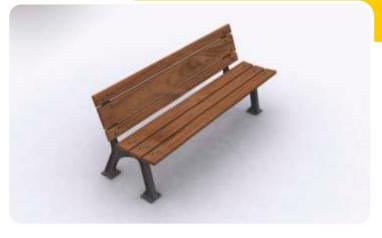

# USD - 1209

Grey iron casting protection of the bottom of tree it is used at the bottom of trees et the park gardens and pavement.

Grey iron casting bench's foot.

### Park and Garden Products

USD - 1211

Grey iron casting bench's foot.

USD - 1212

AA KESITI

Grey iron casting bench's foot.

Park and Garden Products

**USD - 1213** 