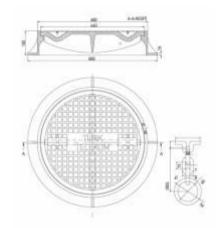

#### USD - 1118

Ductile casting manhole cover. The cover is painted with industrial dye.

USD - 1120

Ductile casting manhole cover. It has two locks. The cover is painted with industrial dye. "EPDM 70±5 SHORE A" type rubber gasket is assembled to the cover. Stainless chrome nickel steel is used at the lock bolt.