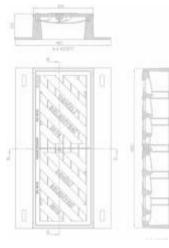

Ductile iron casting, substructure manhole cover, it has double locking device.

Telecom Manhole Covers

# **USD - 1102**

Ductile iron casting, substructure manhole cover, it has double locking device.

USD - 1103

Ductile iron casting, rectangle cover.

4

USD - 1104

Ductile iron casting, rectangle cover. The frame is made from 60 mm "L" angle iron.