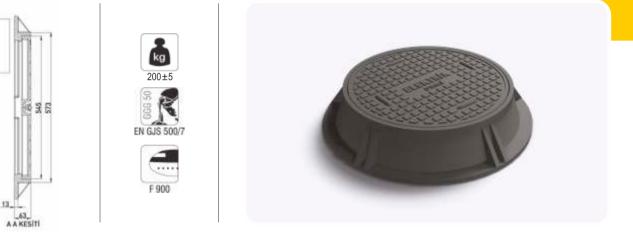

# Sertifikalarımız / Our Certificates

USD - 1100

**kg** 35±2

95 65 500/7

8 125

•

2

Grey iron casting, ma raising circle. It is used for raising manholes which remains under the level of road.

Ductile iron casting, substructure manhole cover, it has double locking device.

Telecom Manhole Covers