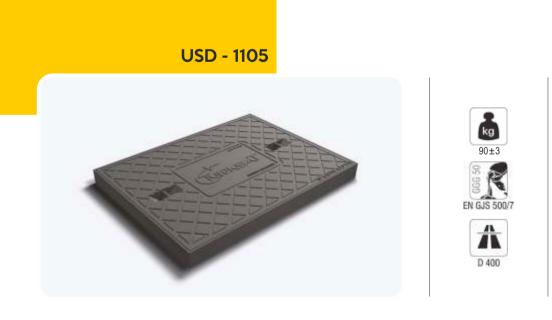

Ductile iron casting, substructure manhole cover, it has double locking device.

Telecom Manhole Covers

# **USD - 1102**

Ductile iron casting, substructure manhole cover, it has double locking device.

USD - 1103

Ductile iron casting, rectangle cover.

4

USD - 1104

Ductile iron casting, rectangle cover. The frame is made from 60 mm "L" angle iron.