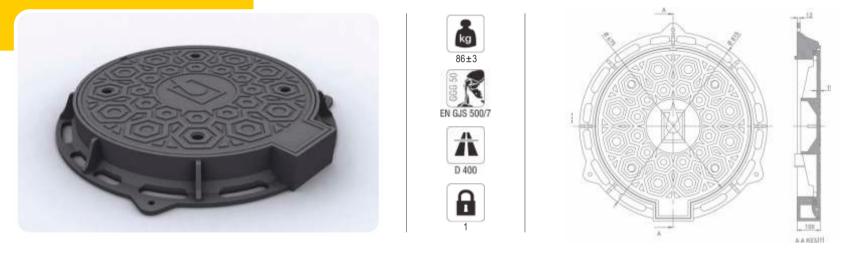

# **USD - 1122**

ical manhole cover ductile iron castings. The cover is painted with industrial dye

USD - 1123

Handhole cover ductile iron castings. The cover is

14

USD - 1124

Ductile casting rogar cover. It is hinged can open 120°. It has settled lock. "EPDM 70±5 SHORE A" type rubber gasket as assembled to the frame. It is painted with industrial dye.