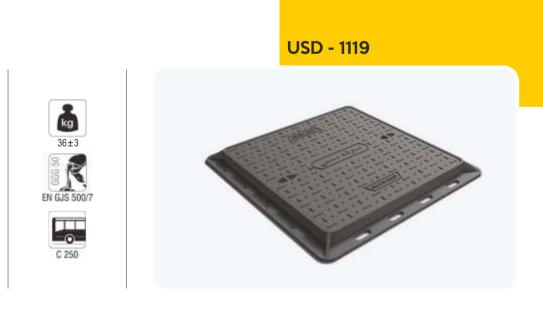

#### USD - 1118

Ductile casting manhole cover. The cover is painted with industrial dye.

USD - 1120

Ductile casting manhole cover. It has two locks. The cover is painted with industrial dye. "EPDM 70±5 SHORE A" type rubber gasket is assembled to the cover. Stainless chrome nickel steel is used at the lock bolt.