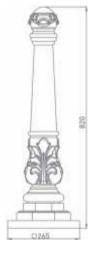

# Park and Garden Products

USD - 1203

Grey iron or ductile casting, pavement border component; It is painted static and put on reflector metal.

kg 20±2

05 000 EN GJS 500/7

57 99 EN GJL 250

Ductile iron casting, protection of the bottom of trees at the park, gardens and pavement. The frame is made from 50 mm "L"angle iron.

Ductile iron casting, protection of the bottom of tree; it is used at the bottom of trees at the park, gardens and pavement

Park and Garden Products

# **USD - 1205**

Ductile iron casting, protection of the bottom of trees at the park, gardens and pavement. The frame is made from 50 mm "L"angle iron.

A A KESITI

Park and Garden Products

USD - 1207

Grey iron casting protection of the bottom of tree it is used at the bottom of trees et the park gardens and pavement.