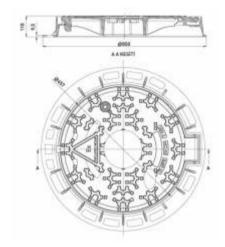

ver It is painted with industrial dye. Stainles chorome nickel steel bolt and pins are used at the hinge and locks.

USD - 1133





kg

80±3

EN GJL 250

齐

D 400

•

Ductile cassting manhole cover The hinge can open 110°It has settled lock. The cover and frame are milled by lathe. "EPDM 70±5 SHORE A type rubber gasket is assembled to the cover. It is painted with industrial dye. Stainless chrome nickel steel bolt and pins are used at the hinge

Sewerage Systems Covers

USD - 1134



Sewerage system grey iron casting rogar cover.





Sewerage system grey iron casting rogar cover It is painted with industrial dye.



USD - 1136



Cast iron double covered handhole cover. It is painted with industrial dye.



kg

350±7

97 80 K EN GJS 500/7

-

F 900

kg

250±5

97 EN GJŚ 500/7

0

F 900





Cast iron double covered handhole cover. It is painted with industrial dye.





Sewerage Systems Covers

**USD - 1138** 



Ductile casting manhole cover. The hinge can open 110°It has settled lock. The cover and frame are milled by lathe. "epdm 70±5 SHORE A type rubber gasket is assembled to the cover. It is painted with industrial dye. Stainless chrome nickel steel bolt and pins are used at the hinge.

Ductile csting manhole cover. It has double hinged can open 180° it has one locks. The cover and frame are milled by lathe."EPDM 70±5 SHORE A typ T rubber gasket is assembled to the cover.It is painted with industrial dye.Stainless chorome nichel steel bolt and pins are used at the hinge and lock



USD - 1140



Ductile casting manhole cover. It has double hinged can open 180°. It ha