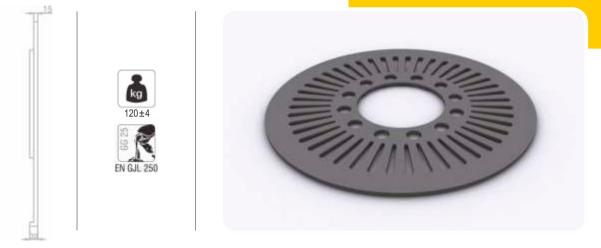

#### USD - 1142

Hinged sewerage system grey iron casting rogar cover. It can open 110°.

USD - 1144

Ductile iron casting manhole grating. It is hinged can open 100°. It has stable locking device. It is painted with industrial dye. Stainless chrome nickel steel bolt and pins are used at the hinge and locks.

Ductile iron casting manhole grating. It is hinged can open 100°. It has stable locking device. It is painted with industrial dye. Stainless chrome nickel steel bolt and pins are used at the hinge and locks.

Ductile iron casting manhole grating. It is hinged can open 100°. It has single lock. It is painted with industrial dye. Stainless chrome nickel steel bolt and pins are used at the hinge and locks.

Framed and Hinged Gratings