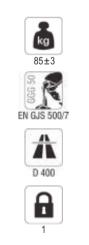

# **USD - 1190**

Çift Kanallı / Dual Channel

Sarkık / Dropping

Guttered Gratings

**USD - 1192** 

Ductile iron casting curb border guttered grating. The hinge can be opened 100°. It is painted industrial dye. It can be used by the roadside through the waterway. The hinge pin is stainless Cr-Ni steel.

Grey iron casting, guttered and frame rain water grating; it is used continuation of gutter at the border of road.

Ductile iron casting curb border guttered grating. The hinge can be opened 100°İt is painted industrial dye.lt can be used by the roadside through the waterway The hinge pin is stainless Cr-Ni steel.