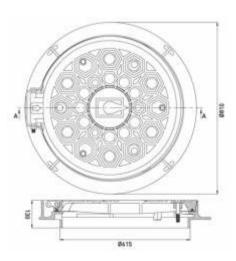

# **USD - 1102**

Ductile iron casting, substructure manhole cover, it has double locking device.

USD - 1103

Ductile iron casting, rectangle cover.

4

USD - 1104

Ductile iron casting, rectangle cover. The frame is made from 60 mm "L" angle iron.