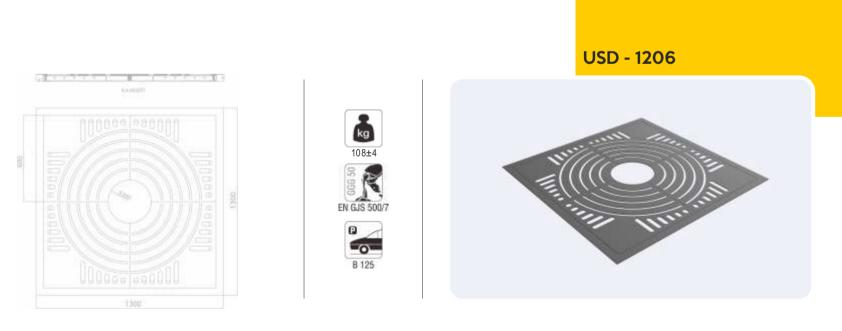

# USD - 1209

Grey iron casting protection of the bottom of tree it is used at the bottom of trees et the park gardens and pavement.

Grey iron casting bench's foot.

### Park and Garden Products

USD - 1211

Grey iron casting bench's foot.

USD - 1212

AA KESITI

Grey iron casting bench's foot.

Park and Garden Products

**USD - 1213** 