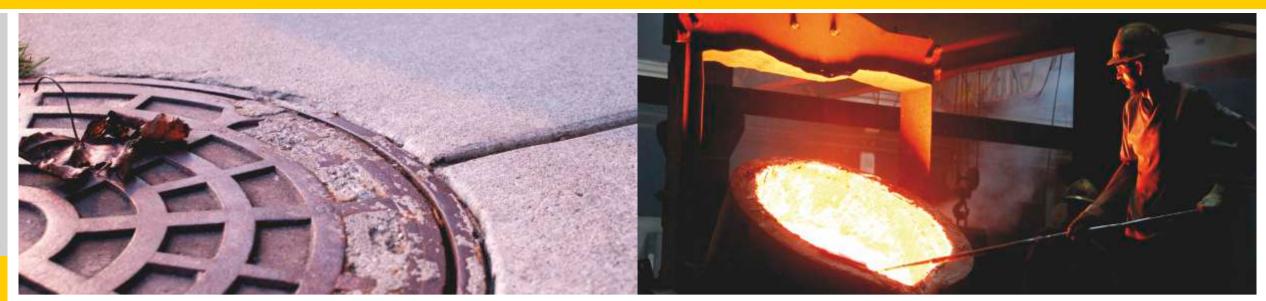

# Sertifikalarımız / Our Certificates



USD - 1100



**kg** 35±2

95 65 500/7

8 125

•

2

Grey iron casting, ma raising circle. It is used for raising manholes which remains under the level of road.





Ductile iron casting, substructure manhole cover, it has double locking device.





Telecom Manhole Covers

# **USD - 1102**



Ductile iron casting, substructure manhole cover, it has double locking device.

USD - 1103



Ductile iron casting, rectangle cover.







4



USD - 1104



Ductile iron casting, rectangle cover. The frame is made from 60 mm "L" angle iron.



Ductile casting substructure manhole cover. The cover is painted with industrial dye.





AAKESITI

Telecom Manhole Covers

#### **USD - 1106**



Ductile iron casting, manhole raising circle. It is used for raising manholes which remains under the level of road.

Ductile casting manhole cover. It has double hinged can open 180°. It has three locks. The cover and frame are milled by lathe." EPDM 70±5 SHORE A" type" Trubber gasket is assembled to the cover. The cover is painted with industrial dye. Stainless chrome nickel steel bolt and pins are used at the hinge and locks.



USD - 1108





Ductile casting, telecominication substructure manhole cover. It is painted with industrial dye.