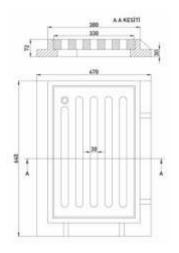

ith industrial dye. Stainless chorome nickel steel bolt and pins are used at the hinge and locks.

Framed and Hinged Gratings

USD - 1174





USD - 1176



Ductile iron casting manhole chimney grating. It is hinged can open 180° it has 2 locks The grating and frame are milled by lathe "EPDM 70±5 SHORE A type T rubber gasket is assembled to the grating It is painted with industrial dye. Stainless chorome nickel steel bolt and pins are used at the hinge and locks.

Ductile iron casting manhole chimney grating İtis hinged can open 180°It has 2 locks The grating and frame are milled by lathe."epdm 70±5 shore A type T rubber gasket is assembled to the grating It is painted with industrial dye. Stainless chrome nickel steel bolt and pins are used at the hinge and locks.

**USD - 1177** 









Ductile iron casting manhole chimney grating with mud buchet. It is hinged can open 100° İt is painted with industrial dye.

Framed and Hinged Gratings

**USD - 1178** 



Grey iron casting rainwater and churn water manhole chimney grating The grating is fixed to the frame with screw.



USD - 1180



Pik Grey iron casting rainwater and churn water manhole chimney grating It is hinged can open 100°





USD - 1181





95±3 95±3 EN GJS 500/7

A

D 400





Grey iron casting rainwater and churn water manhole chimney grating It is hinged can open 100°

Framed and Hinged Gratings

USD - 1182

Grey iron casting rainwater and churn water manhole chimney grating It is hinged can open 100°

# Framed and Hinged Gratings USD - 1183

Rubber Gasket



USD - 1184

USD - 1185

USD - 1188



Düz Sfero