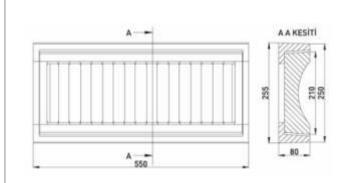

# **USD - 1205**

Ductile iron casting, protection of the bottom of trees at the park, gardens and pavement. The frame is made from 50 mm "L"angle iron.

A A KESITI

Park and Garden Products

USD - 1207

Grey iron casting protection of the bottom of tree it is used at the bottom of trees et the park gardens and pavement.