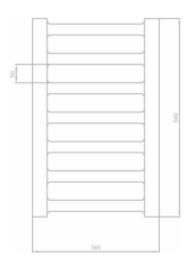

#### **USD - 1198**

Grey iron casting, guttered and frame rain water grating; it is used continuation of gutter at the border of road.