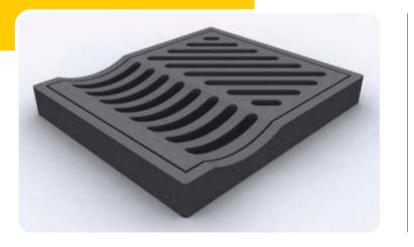

#### **USD - 1198**

Grey iron casting, guttered and frame rain water grating; it is used continuation of gutter at the border of road.