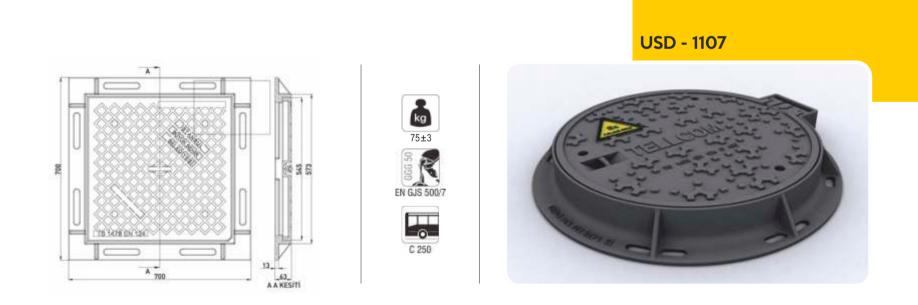

Ductile casting substructure manhole cover. The cover is painted with industrial dye.

AAKESITI

Telecom Manhole Covers