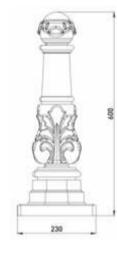

# USD - 1209

Grey iron casting protection of the bottom of tree it is used at the bottom of trees et the park gardens and pavement.

Grey iron casting bench's foot.

### Park and Garden Products

USD - 1211

Grey iron casting bench's foot.

USD - 1212

AA KESITI

Grey iron casting bench's foot.

Park and Garden Products

**USD - 1213** 