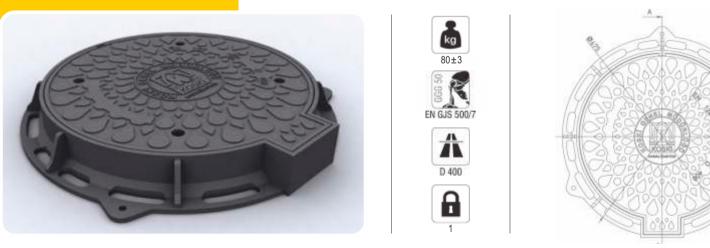

# **USD - 1102**

Ductile iron casting, substructure manhole cover, it has double locking device.

USD - 1103

Ductile iron casting, rectangle cover.

4

USD - 1104

Ductile iron casting, rectangle cover. The frame is made from 60 mm "L" angle iron.

Ductile casting substructure manhole cover. The cover is painted with industrial dye.

AAKESITI

Telecom Manhole Covers