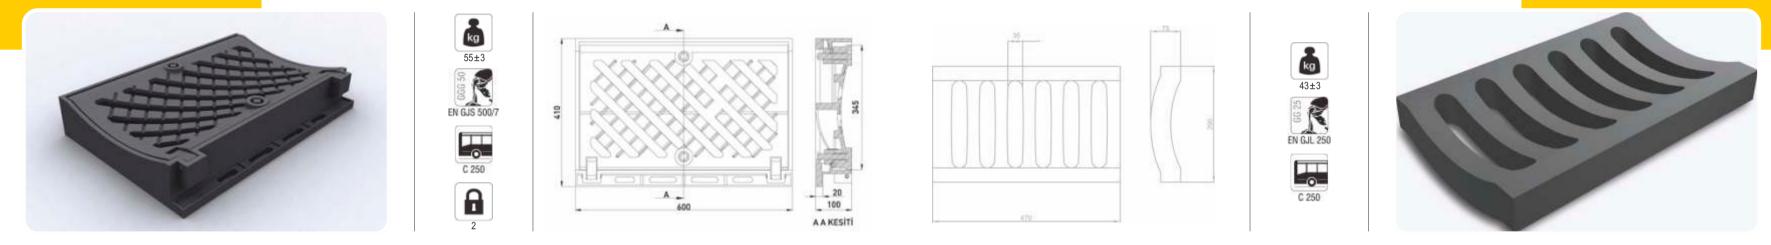

# Framed and Hinged Gratings USD - 1183

Rubber Gasket

USD - 1184

USD - 1185

USD - 1188

Düz Sfero / Straight Ductile

Kırık / Broken Line

Çift Kanallı / Dual Channel

Oluklu / Guttered

Üç Kanallı / Trible Channel

Düz / Straight

Framed and Hinged Gratings

# **USD - 1190**

Çift Kanallı / Dual Channel

Sarkık / Dropping

Guttered Gratings

**USD - 1192** 

Ductile iron casting curb border guttered grating. The hinge can be opened 100°. It is painted industrial dye. It can be used by the roadside through the waterway. The hinge pin is stainless Cr-Ni steel.