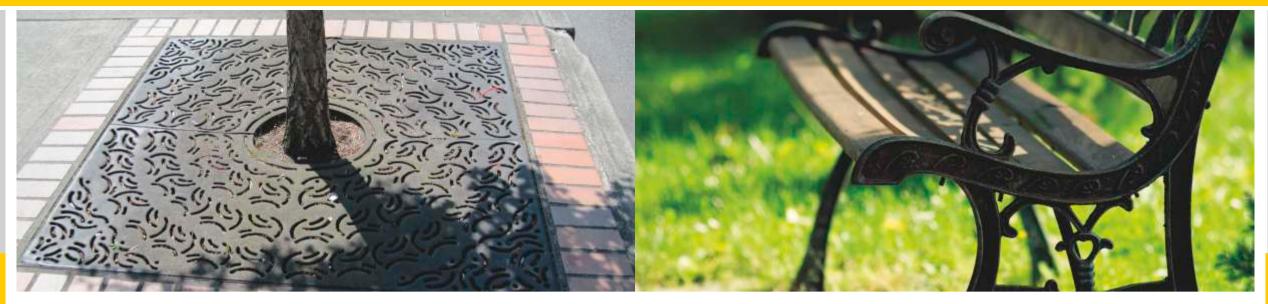

# Park and Garden Products

USD - 1203

Grey iron or ductile casting, pavement border component; It is painted static and put on reflector metal.

kg 20±2

05 000 EN GJS 500/7

57 99 EN GJL 250

Ductile iron casting, protection of the bottom of trees at the park, gardens and pavement. The frame is made from 50 mm "L"angle iron.

Ductile iron casting, protection of the bottom of tree; it is used at the bottom of trees at the park, gardens and pavement

Park and Garden Products

# **USD - 1205**

Ductile iron casting, protection of the bottom of trees at the park, gardens and pavement. The frame is made from 50 mm "L"angle iron.

A A KESITI

Park and Garden Products

USD - 1207

Grey iron casting protection of the bottom of tree it is used at the bottom of trees et the park gardens and pavement.