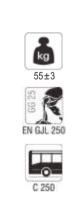

USD - 1133

kg

80±3

EN GJL 250

齐

D 400

•

Ductile cassting manhole cover The hinge can open 110°It has settled lock. The cover and frame are milled by lathe. "EPDM 70±5 SHORE A type rubber gasket is assembled to the cover. It is painted with industrial dye. Stainless chrome nickel steel bolt and pins are used at the hinge