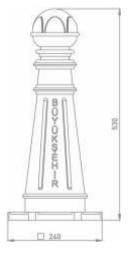

# Park and Garden Products

USD - 1203

Grey iron or ductile casting, pavement border component; It is painted static and put on reflector metal.

kg 20±2

05 000 EN GJS 500/7

57 99 EN GJL 250

Ductile iron casting, protection of the bottom of trees at the park, gardens and pavement. The frame is made from 50 mm "L"angle iron.

Ductile iron casting, protection of the bottom of tree; it is used at the bottom of trees at the park, gardens and pavement

Park and Garden Products

# **USD - 1205**

Ductile iron casting, protection of the bottom of trees at the park, gardens and pavement. The frame is made from 50 mm "L"angle iron.

A A KESITI

Park and Garden Products

USD - 1207

Grey iron casting protection of the bottom of tree it is used at the bottom of trees et the park gardens and pavement.