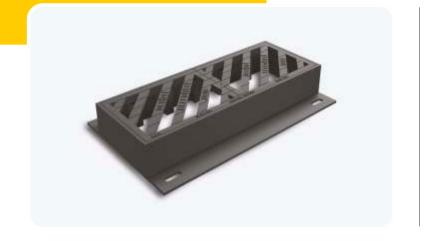

#### **USD - 1166**

Ductile iron casting rain water grating. It is used continuation of gutter at the border of road It is hinged can open 100°. It is painted with industrial dye.

**USD - 1168** 

Ductile iron casting manhole chimney grating. İt has 2 locks. The grating and frame are milled by lathe "EPDM 70±5 SHORE A type T rubber gasket is sasembled to the grating It is painted with industrial dye. Stainless chrome nickel steel bolt nad pins are used at the locks