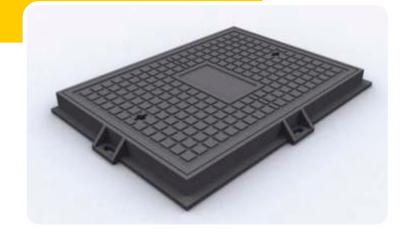

# **USD - 1102**

Ductile iron casting, substructure manhole cover, it has double locking device.

USD - 1103

Ductile iron casting, rectangle cover.

4

USD - 1104

Ductile iron casting, rectangle cover. The frame is made from 60 mm "L" angle iron.

Ductile casting substructure manhole cover. The cover is painted with industrial dye.

AAKESITI

Telecom Manhole Covers