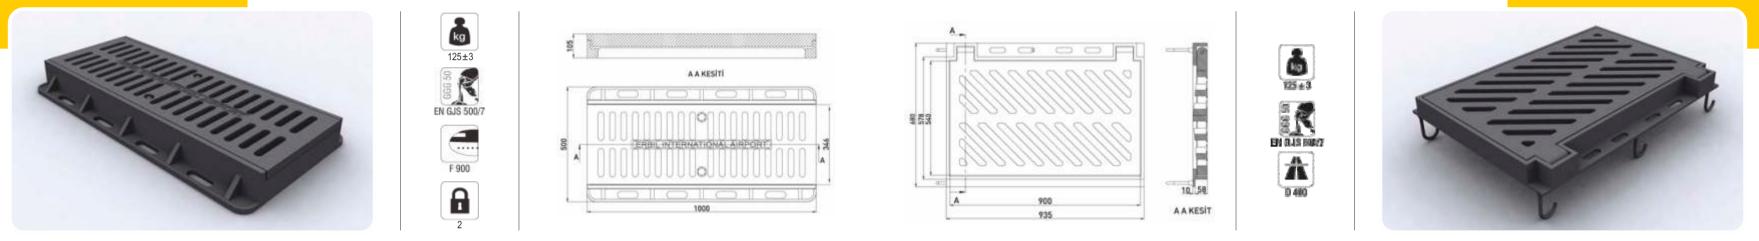

Ductile iron casting manhole chimney grating. It is hinged can open 100° It has single lock The grating and fareme are milled by lathe. It is painted with industrial dye. Stainless chrome nickel steel bolt and pins are used at the hinge and locks.

Ductile iron casting manhole chimney grating İt is hinged can open 180°İt has 2locks The grating an dfareme are milled by lathe " EPDM 70±5 SHORE A type T rubber gasket is assembled to the grating. It is painted with industrial dye Stainless chrome nickel steel bolt and pins are used at the hinge and locks .

#### Framed and Hinged Gratings

#### **USD - 1166**

Ductile iron casting rain water grating. It is used continuation of gutter at the border of road It is hinged can open 100°. It is painted with industrial dye.



**USD - 1168** 



Ductile iron casting manhole chimney grating. İt has 2 locks. The grating and frame are milled by lathe "EPDM 70±5 SHORE A type T rubber gasket is sasembled to the grating It is painted with industrial dye. Stainless chrome nickel steel bolt nad pins are used at the locks

**USD - 1169** 









Ductile iron casting manhole chimney grating İtis hinged can open 100° İt has single lock. The grating and frame are milled by lathe. " EPDM 70±5 SHORE A type T rubber gasket is assembled to the grating It is painted with industrial dye. Stainless chrome nickel steel bolt and pins are used at the hinge and locks.

Ductile iron casting manhole chimney grating It is hinged can open 180°İt has 2 locks. The grating and frame are milled by lathe "EPDM 70 ±5 SHORE A type T rubber gasket is assembled