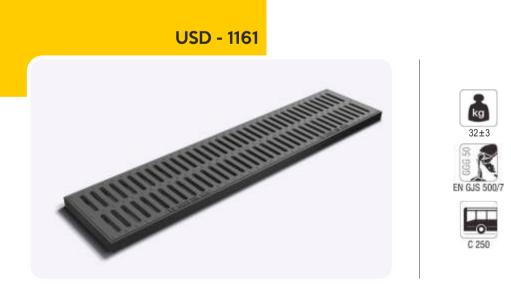

# **USD - 1162**

Ductile iron casting manhole grating. The hinge can be opened 180° It is painted with industrial dye The hinge pin is stainless Cr- Ni steel.

Ductile iron casting manhole grating It is painted with industrial dye. The lock pin is stainless Cr-Ni steel.