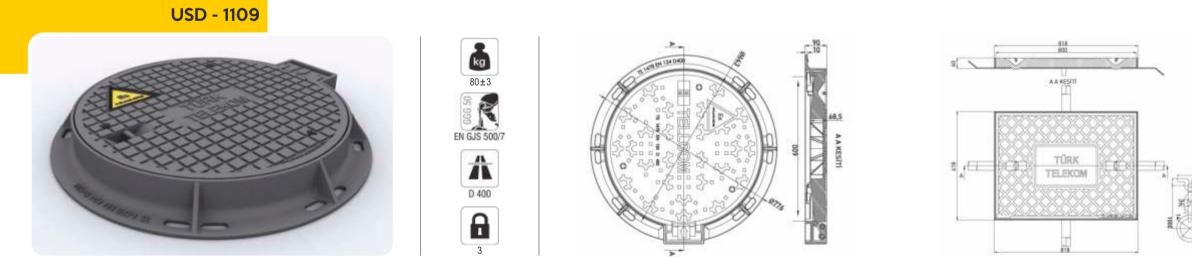

USD - 1108

Ductile casting, telecominication substructure manhole cover. It is painted with industrial dye.

Ductile iron casting, rectangle cover. The frame is made from 6mm "L"angle iron, for security the cover is attached to the frame with a galvanized chain.