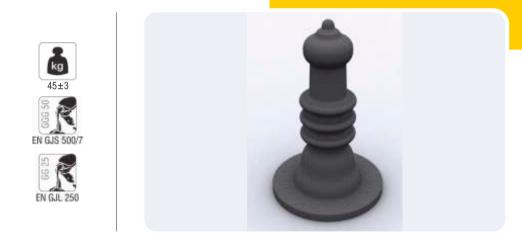

# Park and Garden Products

USD - 1203

Grey iron or ductile casting, pavement border component; It is painted static and put on reflector metal.

kg 20±2

05 000 EN GJS 500/7

57 99 EN GJL 250

Ductile iron casting, protection of the bottom of trees at the park, gardens and pavement. The frame is made from 50 mm "L"angle iron.

Ductile iron casting, protection of the bottom of tree; it is used at the bottom of trees at the park, gardens and pavement

Park and Garden Products

# **USD - 1205**

Ductile iron casting, protection of the bottom of trees at the park, gardens and pavement. The frame is made from 50 mm "L"angle iron.

A A KESITI

Park and Garden Products

USD - 1207

Grey iron casting protection of the bottom of tree it is used at the bottom of trees et the park gardens and pavement.