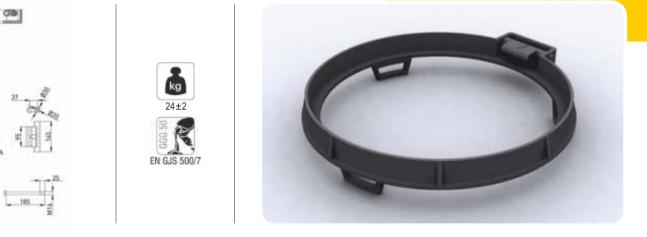

#### **USD - 1106**

Ductile iron casting, manhole raising circle. It is used for raising manholes which remains under the level of road.

Ductile casting manhole cover. It has double hinged can open 180°. It has three locks. The cover and frame are milled by lathe." EPDM 70±5 SHORE A" type" Trubber gasket is assembled to the cover. The cover is painted with industrial dye. Stainless chrome nickel steel bolt and pins are used at the hinge and locks.