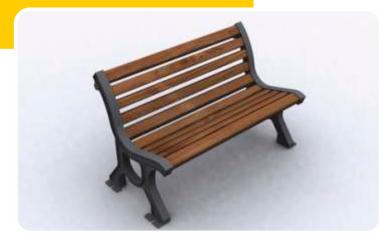

# USD - 1209

Grey iron casting protection of the bottom of tree it is used at the bottom of trees et the park gardens and pavement.

Grey iron casting bench's foot.

### Park and Garden Products

USD - 1211

Grey iron casting bench's foot.

USD - 1212

AA KESITI

Grey iron casting bench's foot.

Park and Garden Products

**USD - 1213** 