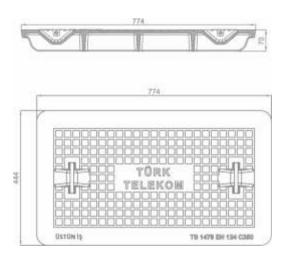

# Sertifikalarımız / Our Certificates



USD - 1100



**kg** 35±2

95 65 500/7

8 125

•

2

Grey iron casting, ma raising circle. It is used for raising manholes which remains under the level of road.





Ductile iron casting, substructure manhole cover, it has double locking device.





Telecom Manhole Covers

# **USD - 1102**



Ductile iron casting, substructure manhole cover, it has double locking device.

USD - 1103



Ductile iron casting, rectangle cover.







4



USD - 1104



Ductile iron casting, rectangle cover. The frame is made from 60 mm "L" angle iron.



Ductile casting substructure manhole cover. The cover is painted with industrial dye.





AAKESITI

Telecom Manhole Covers

#### **USD - 1106**



Ductile iron casting, manhole raising circle. It is used for raising manholes which remains under the level of road.

Ductile casting manhole cover. It has double hinged can open 180°. It has three locks. The cover and frame are milled by lathe." EPDM 70±5 SHORE A" type" Trubber gasket is assembled to the cover. The cover is painted with industrial dye. Sta