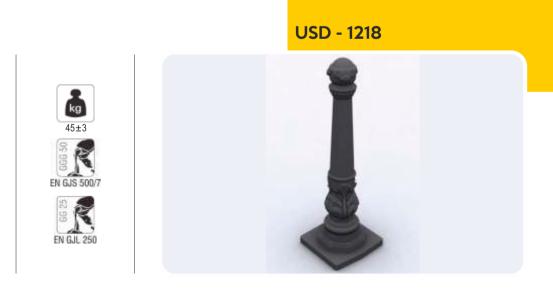

### Park and Garden Products

USD - 1211

Grey iron casting bench's foot.

USD - 1212

AA KESITI

Grey iron casting bench's foot.

Park and Garden Products

**USD - 1213** 