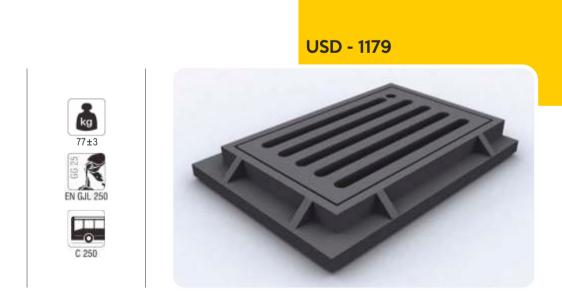

**USD - 1177** 

Ductile iron casting manhole chimney grating with mud buchet. It is hinged can open 100° İt is painted with industrial dye.

Framed and Hinged Gratings

**USD - 1178** 

Grey iron casting rainwater and churn water manhole chimney grating The grating is fixed to the frame with screw.