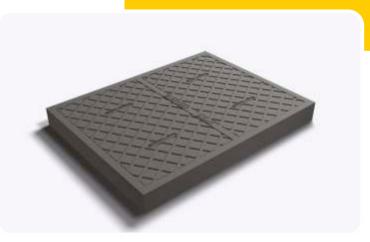

# Sertifikalarımız / Our Certificates

USD - 1100

**kg** 35±2

95 65 500/7

8 125

•

2

Grey iron casting, ma raising circle. It is used for raising manholes which remains under the level of road.

Ductile iron casting, substructure manhole cover, it has double locking device.

Telecom Manhole Covers