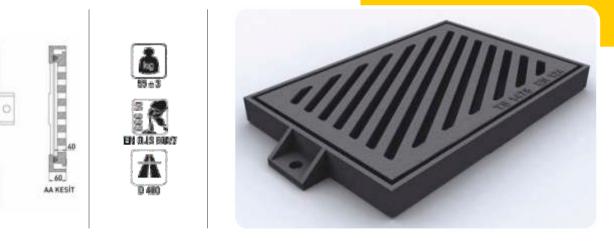

Framed and Hinged Gratings

USD - 1174

USD - 1176

Ductile iron casting manhole chimney grating. It is hinged can open 180° it has 2 locks The grating and frame are milled by lathe "EPDM 70±5 SHORE A type T rubber gasket is assembled to the grating It is painted with industrial dye. Stainless chorome nickel steel bolt and pins are used at the hinge and locks.

Ductile iron casting manhole chimney grating İtis hinged can open 180°It has 2 locks The grating and frame are milled by lathe."epdm 70±5 shore A type T rubber gasket is assembled to the grating It is painted with industrial dye. Stainless chrome nickel steel bolt and pins are used at the hinge and locks.