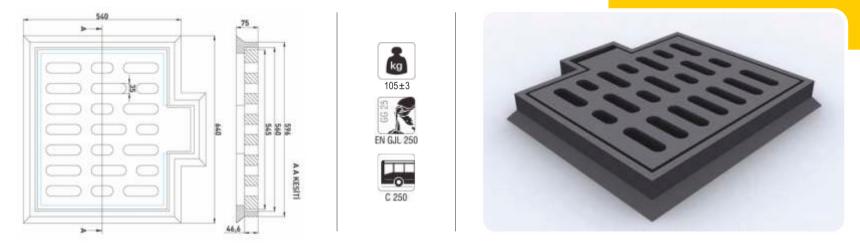

#### USD - 1142

Hinged sewerage system grey iron casting rogar cover. It can open 110°.

USD - 1144

Ductile iron casting manhole grating. It is hinged can open 100°. It has stable locking device. It is painted with industrial dye. Stainless chrome nickel steel bolt and pins are used at the hinge and locks.

Ductile iron casting manhole grating. It is hinged can open 100°. It has stable locking device. It is painted with industrial dye. Stainless chrome nickel steel bolt and pins are used at the hinge and locks.

Ductile iron casting manhole grating. It is hinged can open 100°. It has single lock. It is painted with industrial dye. Stainless chrome nickel steel bolt and pins are used at the hinge and locks.

Framed and Hinged Gratings