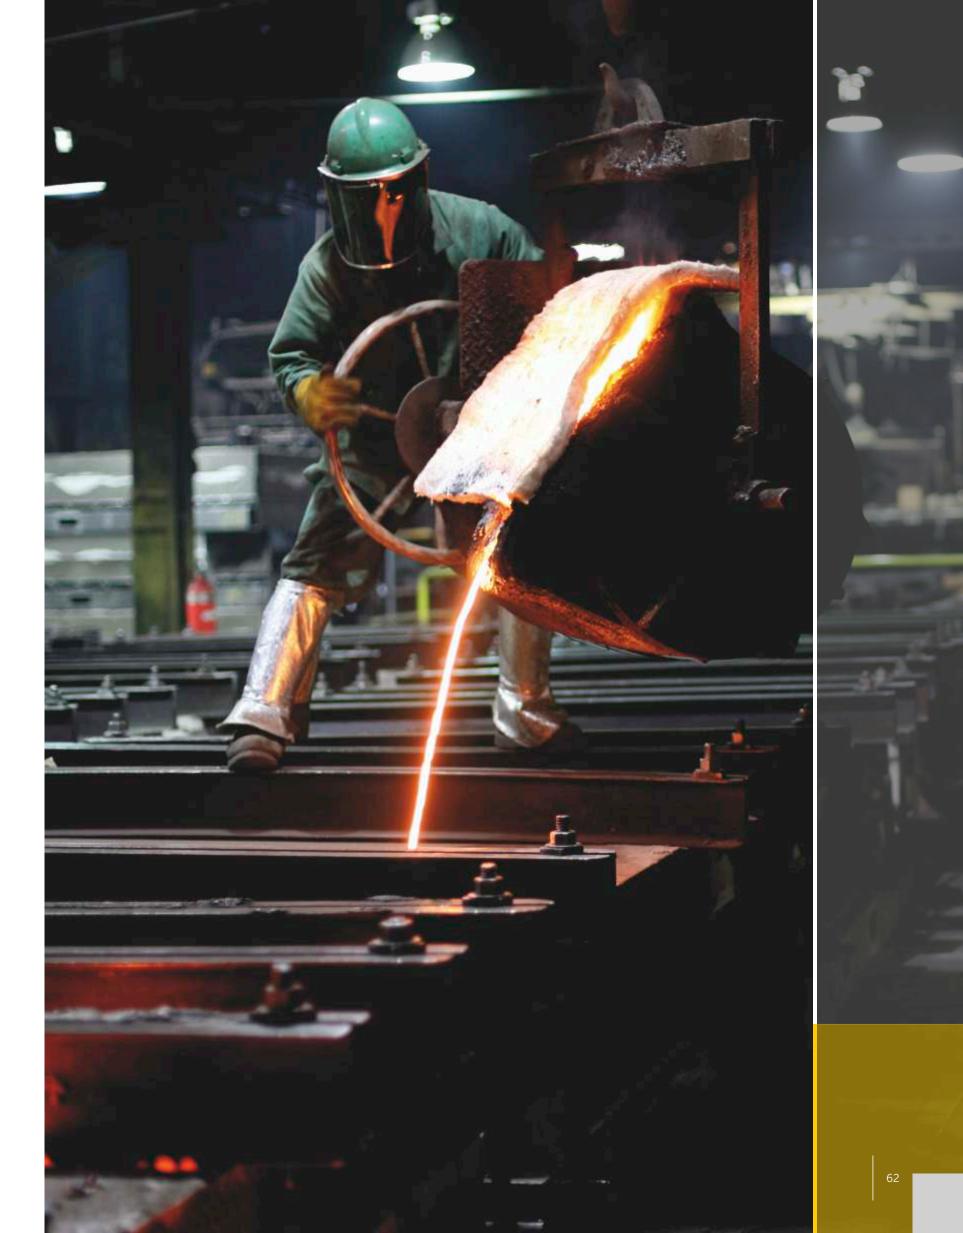

# Sertifikalarımız / Our Certificates

USD - 1100

**kg** 35±2

95 65 500/7

8 125

•

2

Grey iron casting, ma raising circle. It is used for raising manholes which remains under the level of road.