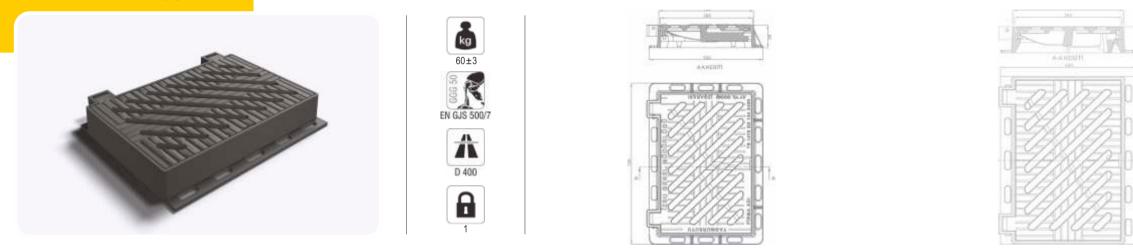

#### USD - 1142

Hinged sewerage system grey iron casting rogar cover. It can open 110°.

USD - 1144

Ductile iron casting manhole grating. It is hinged can open 100°. It has stable locking device. It is painted with industrial dye. Stainless chrome nickel steel bolt and pins are used at the hinge and locks.

Ductile iron casting manhole grating. It is hinged can open 100°. It has stable locking device. It is painted with industrial dye. Stainless chrome nickel steel bolt and pins are used at the hinge and locks.