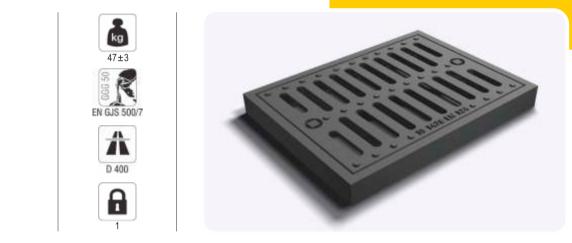

USD - 1153 kg 47±3 65 K 89 K EN GJS 500/7 夼 D 400 •

Ductile iron casting manhole chimney grating. It is hinged can open 110°. It has single lock. It is painted with industrial dye. Stainless chrome nickel steel bolt and pins are used at the hinge and locks