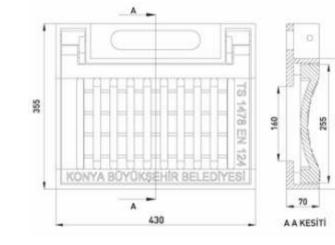

USD - 1156

kg

125±3

83 R EN GJL 250

.

C 250

Grey cast iron rain water menhol grating.

Ductile iron casting curb border grating with one lock. It is painted with industrial dye. The lock pin is stainless Cr-Ni steel.