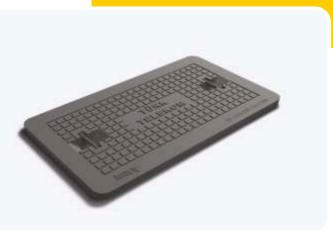

# Sertifikalarımız / Our Certificates



USD - 1100



**kg** 35±2

95 65 500/7

8 125

•

2

Grey iron casting, ma raising circle. It is used for raising manholes which remains under the level of road.





Ductile iron casting, substructure manhole cover, it has double locking device.





Telecom Manhole Covers

# **USD - 1102**



Ductile iron casting, substructure manhole cover, it has double locking device.

USD - 1103



Ductile iron casting, rectangle cover.







4



USD - 1104



Ductile iron casting, rectangle cover. The frame is made from 60 mm "L" angle iron.



Ductile casting substructure manhole cover. The cover is painted with industrial dye.





AAKESITI

Telecom Manhole Covers

#### **USD - 1106**



Ductile iron casting, manhole raising circle. It is used for raising manholes which remains under the level of road.

Ductile casting manhole cover. It has double hinged can open 180°. It has three locks. The cover and frame are milled by lathe." EPDM 70±5 SHORE A" type" Trubber gasket is assembled to the cover. The cover is painted with industrial dye. Stainless chrome nickel steel bolt and pins are used at the hinge and locks.



USD - 1108





Ductile casting, telecominication substructure