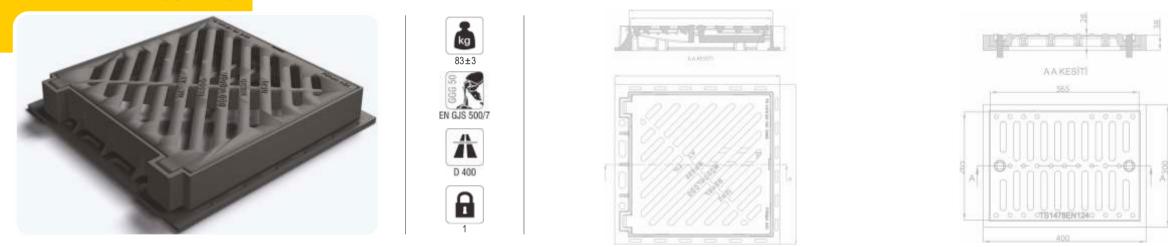

It is hinged can open 180°. It has three locks. The grating and frame are milled by lathe. "EPDM 70 ± 5 SHORE A" type "T" rubber gasket is assembled to the grating. It is painted with industrial dye. Stainless chrome nickel steel bolt and pins are used at the hinge and locks.

Ductile iron casting manhole grating. It is hinged can open 100°. It has one locking device. It is painted with industrial dye. EPDM 70±5 shore "A" type "T" rubber is assembled to grating.

USD - 1149











Ductile iron casting manhole grating. It is hinged can open 180°. It has two locks. It is painted with industrial dye. Stainless chrome nickel steel bolt and pins are used at the hinge and locks.

Framed and Hinged Gratings

**USD - 1150** 





Ductile cast iron manhole chimney hinged grill.



USD - 1152



Ductile iron casting manhole chimney grating. It is hinged can open 100°. It has stable locking device. It is painted with industrial dye. Stainless chrome nickel stell bolt and pins are used at the hinge.

USD - 1153 kg 47±3 65 K 89 K EN GJS 500/7 夼 D 400 •



Ductile iron casting manhole chimney grating. It is hinged can open 110°. It has single lock. It is painted with industrial dye. Stainless chrome nickel steel bolt and pins are used at the hinge and locks

# Framed and Hinged Gratings

#### **USD - 1154**



Ductile iron casting manhole chimney grating. It has two locks. Stainless chrome nickel steel is used at the lock bolt.

Ductile iron casting curb border granting It is hinged can open 100°It is painted with industrial dye. The lock pin is stainless Cr-Ni steel



USD - 1156