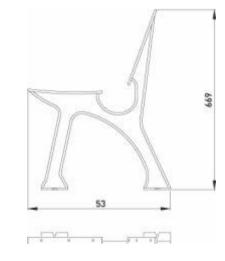

# USD - 1209

Grey iron casting protection of the bottom of tree it is used at the bottom of trees et the park gardens and pavement.

Grey iron casting bench's foot.

### Park and Garden Products

USD - 1211

Grey iron casting bench's foot.

USD - 1212

AA KESITI

Grey iron casting bench's foot.

Park and Garden Products

**USD - 1213** 