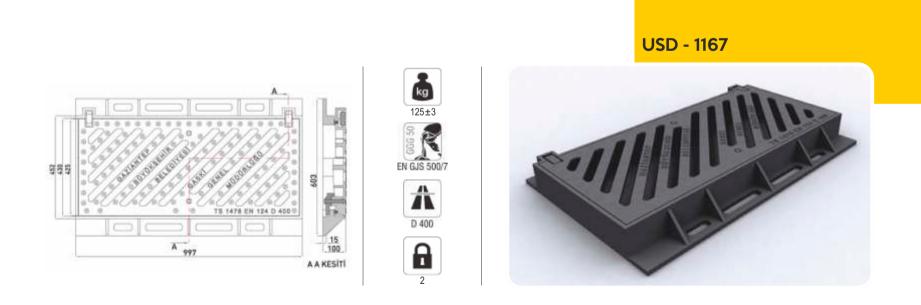

#### **USD - 1166**

Ductile iron casting rain water grating. It is used continuation of gutter at the border of road It is hinged can open 100°. It is painted with industrial dye.

**USD - 1168** 

Ductile iron casting manhole chimney grating. İt has 2 locks. The grating and frame are milled by lathe "EPDM 70±5 SHORE A type T rubber gasket is sasembled to the grating It is painted with industrial dye. Stainless chrome nickel steel bolt nad pins are used at the locks