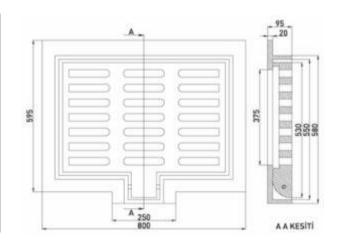

#### USD - 1142

Hinged sewerage system grey iron casting rogar cover. It can open 110°.

USD - 1144

Ductile iron casting manhole grating. It is hinged can open 100°. It has stable locking device. It is painted with industrial dye. Stainless chrome nickel steel bolt and pins are used at the hinge and locks.

Ductile iron casting manhole grating. It is hinged can open 100°. It has stable locking device. It is painted with industrial dye. Stainless chrome nickel steel bolt and pins are used at the hinge and locks.

Ductile iron casting manhole grating. It is hinged can open 100°. It has single lock. It is painted with industrial dye. Stainless chrome nickel steel bolt and pins are used at the hinge and locks.

Framed and Hinged Gratings