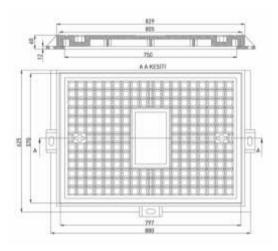

# **USD - 1102**

Ductile iron casting, substructure manhole cover, it has double locking device.

USD - 1103

Ductile iron casting, rectangle cover.

4

USD - 1104

Ductile iron casting, rectangle cover. The frame is made from 60 mm "L" angle iron.