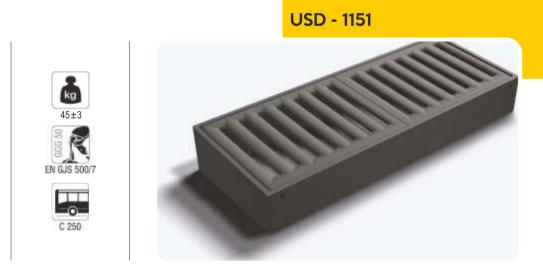

Framed and Hinged Gratings

**USD - 1150** 

Ductile cast iron manhole chimney hinged grill.

USD - 1152

Ductile iron casting manhole chimney grating. It is hinged can open 100°. It has stable locking device. It is painted with industrial dye. Stainless chrome nickel stell bolt and pins are used at the hinge.