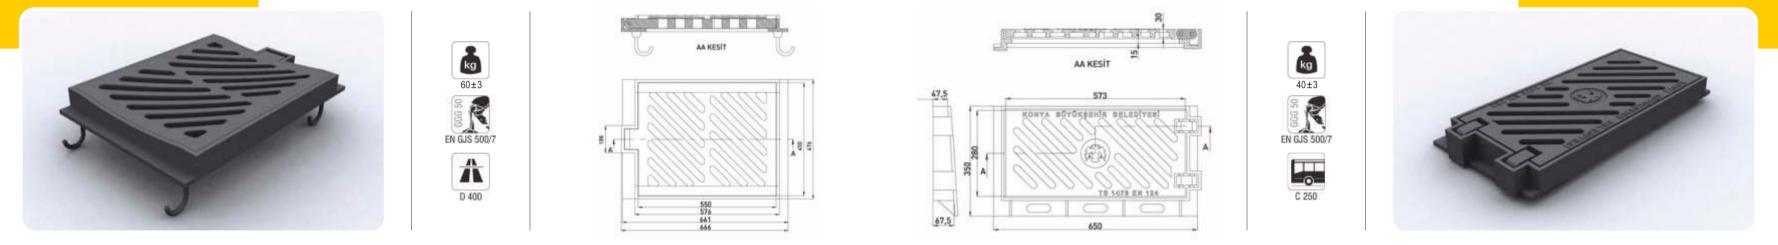

USD - 1156

kg

125±3

83 R EN GJL 250

.

C 250

Grey cast iron rain water menhol grating.

Ductile iron casting curb border grating with one lock. It is painted with industrial dye. The lock pin is stainless Cr-Ni steel.