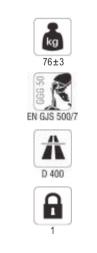

# **USD - 1102**

Ductile iron casting, substructure manhole cover, it has double locking device.

USD - 1103

Ductile iron casting, rectangle cover.

4

USD - 1104

Ductile iron casting, rectangle cover. The frame is made from 60 mm "L" angle iron.

Ductile casting substructure manhole cover. The cover is painted with industrial dye.

AAKESITI

Telecom Manhole Covers