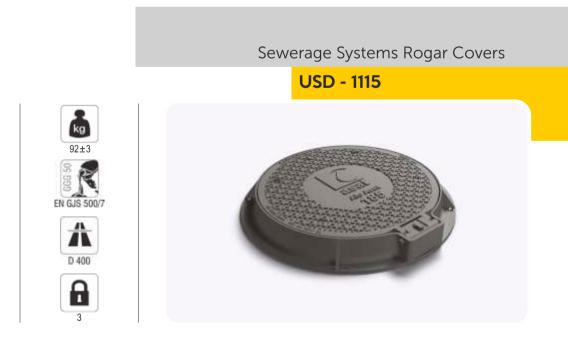

# **USD - 1122**

ical manhole cover ductile iron castings. The cover is painted with industrial dye

USD - 1123

Handhole cover ductile iron castings. The cover is

14

USD - 1124

Ductile casting rogar cover. It is hinged can open 120°. It has settled lock. "EPDM 70±5 SHORE A" type rubber gasket as assembled to the frame. It is painted with industrial dye.

Ductile casting rogar cover. It is hinged can open 120°. It has settled lock. "EPDM 70±5 SHORE A" type rubber gasket as assembled to the frame. It is painted with industrial dye.

Sewerage Systems Covers