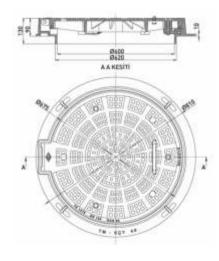

Ductile casting substructure manhole cover. The cover is painted with industrial dye.

AAKESITI

Telecom Manhole Covers