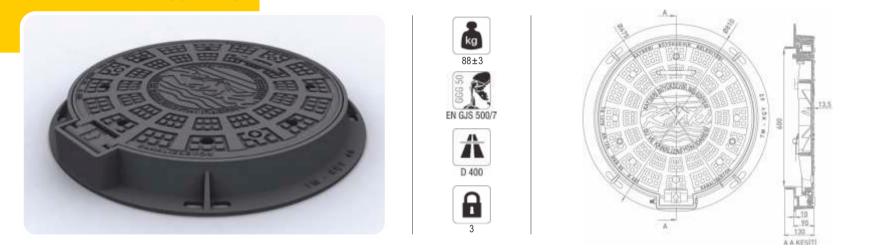

Ductile iron casting, substructure manhole cover, it has double locking device.

Telecom Manhole Covers

# **USD - 1102**

Ductile iron casting, substructure manhole cover, it has double locking device.

USD - 1103

Ductile iron casting, rectangle cover.

4

USD - 1104

Ductile iron casting, rectangle cover. The frame is made from 60 mm "L" angle iron.