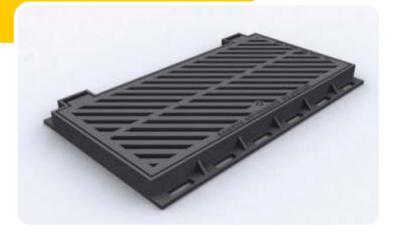

**USD - 1177** 

Ductile iron casting manhole chimney grating with mud buchet. It is hinged can open 100° İt is painted with industrial dye.

Framed and Hinged Gratings

**USD - 1178** 

Grey iron casting rainwater and churn water manhole chimney grating The grating is fixed to the frame with screw.

USD - 1180

Pik Grey iron casting rainwater and churn water manhole chimney grating It is hinged can open 100°

USD - 1181

95±3 95±3 EN GJS 500/7

A

D 400

Grey iron casting rainwater and churn water manhole chimney grating It is hinged can open 100°