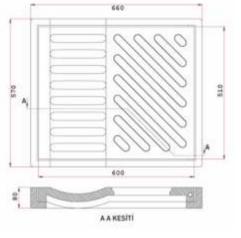

USD - 1193

255

Ductile iron casting, guttered and frame rain water grating; it is used continuation of gutter at the border of road.

Guttered Gratings

**USD - 1194** 

Guttered Gratings

**USD - 1196** 

Ductile iron casting manhole chimney granting. It is hinged can open 180° It has 2 locks The grating and fareme are milled by lathe "EPDM 70±5 SHORE Atype T rubber gasket is assembled to the granting It is painted with industrial dye. Stainless chrome nickel steel bolt and pins are ussed at the hinge and locks.