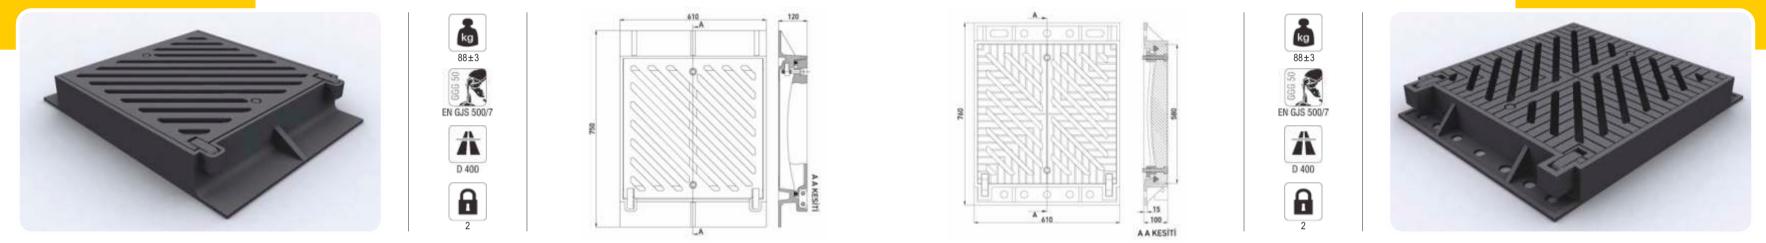

**USD - 1177** 

Ductile iron casting manhole chimney grating with mud buchet. It is hinged can open 100° İt is painted with industrial dye.

Framed and Hinged Gratings

**USD - 1178** 

Grey iron casting rainwater and churn water manhole chimney grating The grating is fixed to the frame with screw.