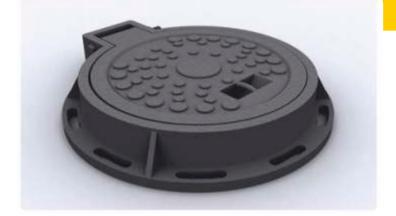

#### USD - 1142

Hinged sewerage system grey iron casting rogar cover. It can open 110°.

USD - 1144

Ductile iron casting manhole grating. It is hinged can open 100°. It has stable locking device. It is painted with industrial dye. Stainless chrome nickel steel bolt and pins are used at the hinge and locks.