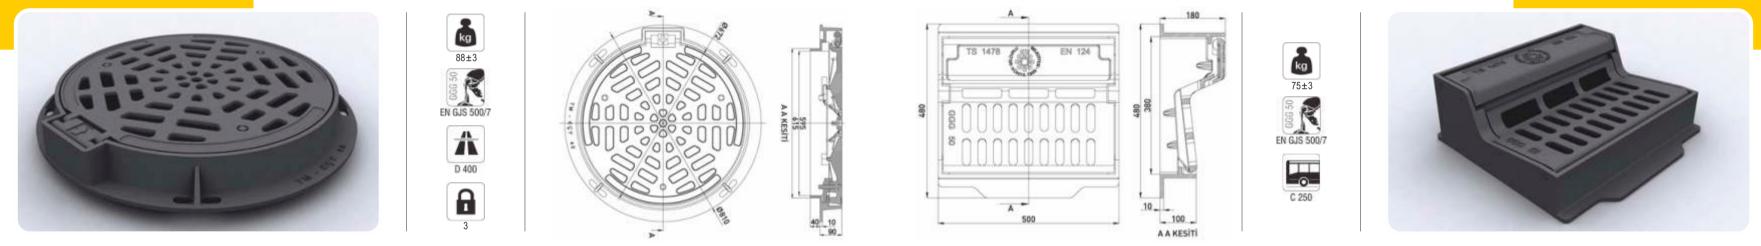

#### **USD - 1106**

Ductile iron casting, manhole raising circle. It is used for raising manholes which remains under the level of road.

Ductile casting manhole cover. It has double hinged can open 180°. It has three locks. The cover and frame are milled by lathe." EPDM 70±5 SHORE A" type" Trubber gasket is assembled to the cover. The cover is painted with industrial dye. Stainless chrome nickel steel bolt and pins are used at the hinge and locks.

Ductile casting manhole cover. It has double hinged can open 180°. It has three locks. The cover and frame are milled by lathe. "EPDM 70±5 SHORE A" type" Trubber gasket is assembled to the cover. The cover is painted with industrial dye. Stainless chrome nickel steel bolt and pins are used at the hinge and locks.