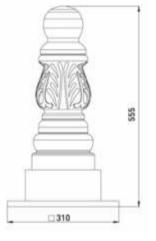

# Park and Garden Products

USD - 1203

Grey iron or ductile casting, pavement border component; It is painted static and put on reflector metal.

kg 20±2

05 000 EN GJS 500/7

57 99 EN GJL 250

Ductile iron casting, protection of the bottom of trees at the park, gardens and pavement. The frame is made from 50 mm "L"angle iron.

Ductile iron casting, protection of the bottom of tree; it is used at the bottom of trees at the park, gardens and pavement

Park and Garden Products

# **USD - 1205**

Ductile iron casting, protection of the bottom of trees at the park, gardens and pavement. The frame is made from 50 mm "L"angle iron.

A A KESITI

Park and Garden Products

USD - 1207

Grey iron casting protection of the bottom of tree it is used at the bottom of trees et the park gardens and pavement.