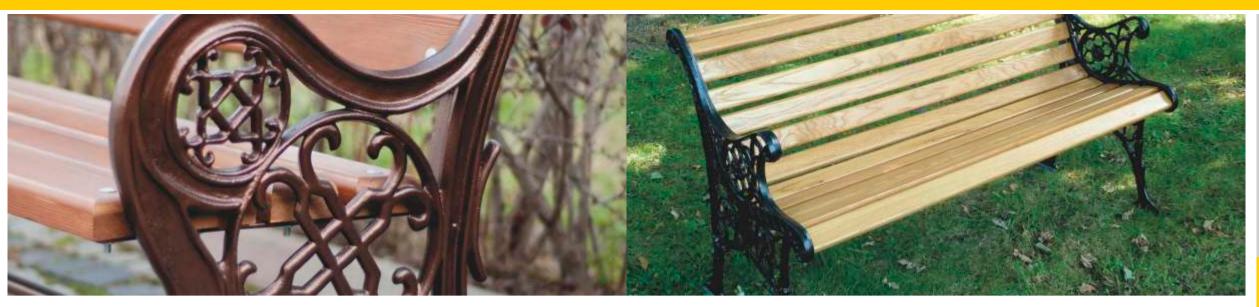

# USD - 1209

Grey iron casting protection of the bottom of tree it is used at the bottom of trees et the park gardens and pavement.

Grey iron casting bench's foot.

### Park and Garden Products

USD - 1211

Grey iron casting bench's foot.

USD - 1212

AA KESITI

Grey iron casting bench's foot.

Park and Garden Products

**USD - 1213** 