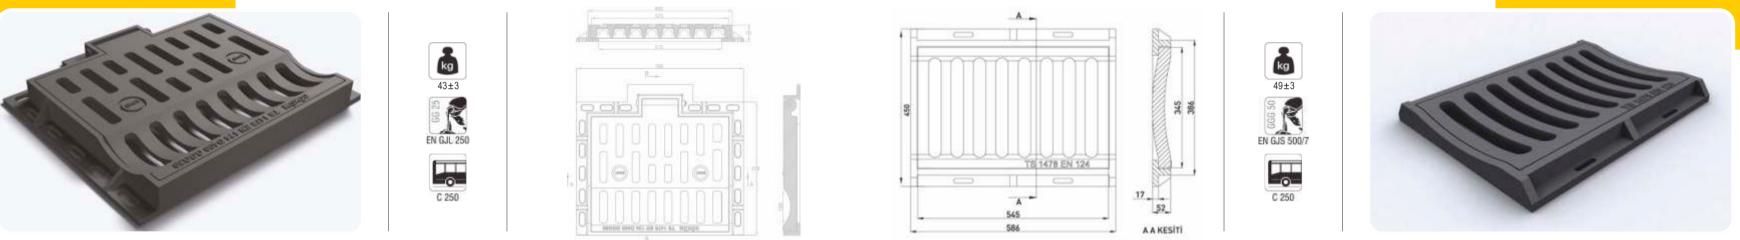

# **USD - 1190**

Çift Kanallı / Dual Channel

Sarkık / Dropping

Guttered Gratings

**USD - 1192** 

Ductile iron casting curb border guttered grating. The hinge can be opened 100°. It is painted industrial dye. It can be used by the roadside through the waterway. The hinge pin is stainless Cr-Ni steel.

USD - 1193

255

Ductile iron casting, guttered and frame rain water grating; it is used continuation of gutter at the border of road.

Guttered Gratings

**USD - 1194** 

Guttered Gratings

**USD - 1196** 

Ductile iron casting manhole chimney granting. It is hinged can open 180° It has 2 locks The grating and fareme are milled by lathe "EPDM 70±5 SHORE Atype T rubber gasket is assembled to the granting It is painted with industrial dye. Stainless chrome nickel steel bolt and pins are ussed at the hinge and locks.