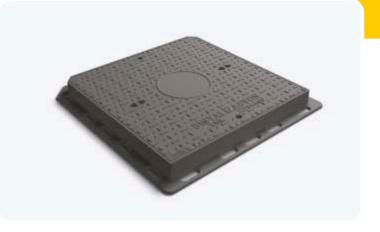

# Sertifikalarımız / Our Certificates



USD - 1100



**kg** 35±2

95 65 500/7

8 125

•

2

Grey iron casting, ma raising circle. It is used for raising manholes which remains under the level of road.





Ductile iron casting, substructure manhole cover, it has double locking device.





Telecom Manhole Covers

# **USD - 1102**



Ductile iron casting, substructure manhole cover, it has double locking device.

USD - 1103



Ductile iron casting, rectangle cover.







4



USD - 1104



Ductile iron casting, rectangle cover. The frame is made from 60 mm "L" angle iron.



Ductile casting substructure manhole cover. The cover is painted with industrial dye.





AAKESITI

Telecom Manhole Covers

#### **USD - 1106**



Ductile iron casting, manhole raising circle. It is used for raising manholes which remains under the level of road.

Ductile casting manhole cover. It has double hinged can open 180°. It has three locks. The cover and frame are milled by lathe." EPDM 70±5 SHORE A" type" Trubber gasket is assembled to the cover. The cover is painted with industrial dye. Stainless chrome nickel steel bolt and pins are