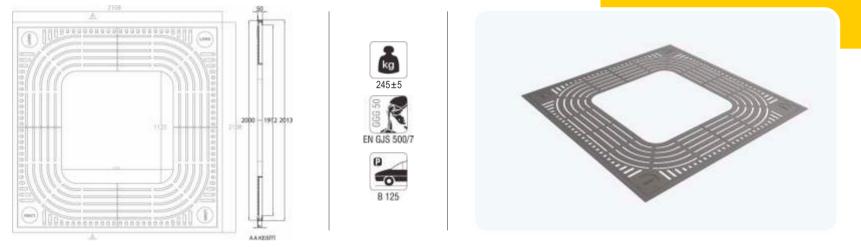

# Park and Garden Products

USD - 1203

Grey iron or ductile casting, pavement border component; It is painted static and put on reflector metal.

kg 20±2

05 000 EN GJS 500/7

57 99 EN GJL 250

Ductile iron casting, protection of the bottom of trees at the park, gardens and pavement. The frame is made from 50 mm "L"angle iron.

Ductile iron casting, protection of the bottom of tree; it is used at the bottom of trees at the park, gardens and pavement

Park and Garden Products