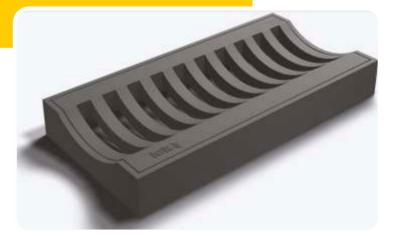

USD - 1156

kg

125±3

83 R EN GJL 250

.

C 250

Grey cast iron rain water menhol grating.

Ductile iron casting curb border grating with one lock. It is painted with industrial dye. The lock pin is stainless Cr-Ni steel.